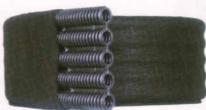

## Maybe it's time to consider a better drainage system.

A Multi-Flow system will bring you the best drainage that technology has to offer, without the use of heavy construction equipment. You can have unparalleled performance, longer life and a site ready for use in no time. Just drop Multi-Flow into a 4 inch wide

trench and backfill the trench with washed coarse sand. That's it. Should be expensive, right? Wrong. Typically, Multi-Flow will be half the cost of a French Drain and will last many years longer. Do it right the first time. Contact us with any questions you might have.