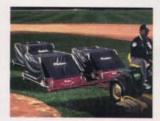

# **Minuteman**

Minuteman Parker's Estate Master® Lawn Sweeper covers a 100 inch sweeping path and has a 51 cubic foot capacity. It easily picks up grass, leaves, twigs and other lawn debris. This model works great on golf courses, athletic fields, parks and other large turf areas.

For more information on the Estate Master or any Minuteman Parker's fine line of outdoor maintenance equipment, please call 800-323-9420 or visit our website at www.parkersweeper.com

See our online product demo at: http://oners.hotims.com/9094-300