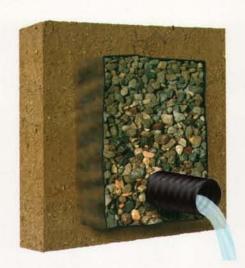

## French drains will fail but Multi-Flow delivers long term performance and at half the cost!

Old fashioned French drains are expensive, labor intensive, disruptive, and prone to premature failure. For about half the cost you can install a superior system.