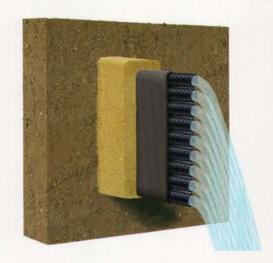

Multi-Flow, with its thick, needle-punched, polypropylene filter, encased in coarse sand will last and last and last!

Install Multi-Flow without select backfill, and you will have a quality drainage system with a life expectancy similar to that of a French drain for about half the cost and half the hassle. But add the optional select sand backfill to Multi-Flow, and you have a system with proven longevity.