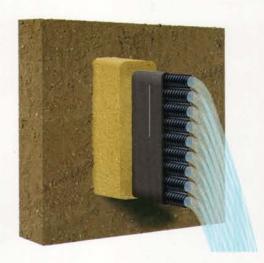

Multi-Flow, with its thick, needle-punched, polypropylene filter, encased in coarse sand will last and last and last!

Install Multi-Flow without select backfill, and you will have a quality drainage system with a life expectancy similar to that of a French drain for about half the cost and half the hassle. But add the optional select sand backfill to Multi-Flow, and you have a system with proven longevity.