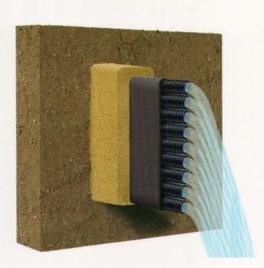

Multi-Flow, with its thick, needle-punched, polypropylene filter, encased in coarse sand will last and last and last!

Install Multi-Flow without select backfill, and you will have a quality drainage system with a life expectancy similar to that of a French drain for about half the cost and half the hassle. But add the optional select sand backfill to Multi-Flow, and you have a system with proven longevity.