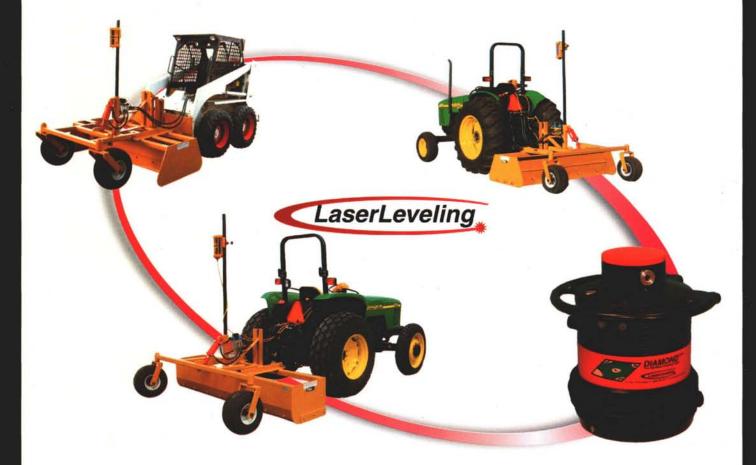

## LaserLeveling... It's not just our name.

When it comes to automatic grading systems, there is only one choice... LaserLeveling. For over 19 years, companies have relied upon the quality and craftsmanship of our grading systems to help them work more efficiently. By constantly listening and re-engineering, we have developed the technology which will propel the laser grading industry into the 21<sup>st</sup> century.

This experience has also allowed us to create the most comprehensive line of grading systems. From our lightweight Super GradeMaster 3-point hitch scraper to our heavy duty 16-foot Agricultural pull-type, we have the grading system that is perfectly suited for your individual needs.