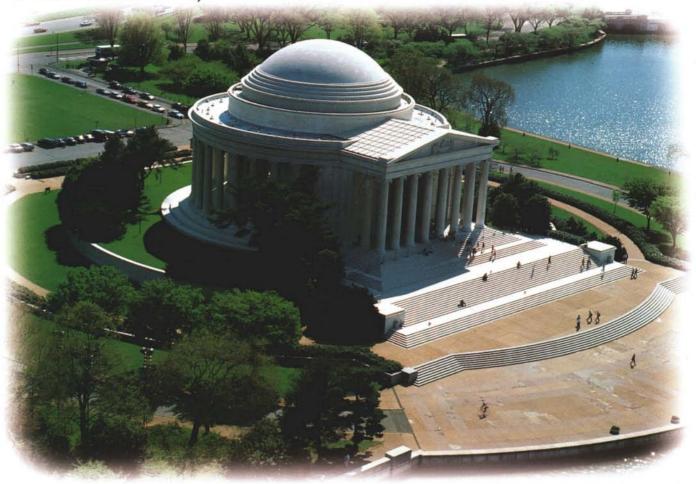

## THE JEFFERSON MEMORIAL: PINK MARBLE, INDIANA LIMESTONE & LOFTS SEED

WASHINGTON, D.C. JEFFERSON MEMORIAL,

Only the finest materials are used at the Jefferson Memorial. That's why you'll find Lofts Seed on the grounds of this and other famous places such as the Statue of Liberty, the White House and Central Park.

For seventy-five years Lofts Seed has been developing turfgrass varieties with improved germination, color, drought tolerance and insect and disease resistance.

Our Rebel turf-type tall fescues produce exceptionally durable turfgrass that performs well in both sun and shade conditions. That makes them perfect in high traffic areas such as parks, commercial sites, home lawns, even historic monuments.