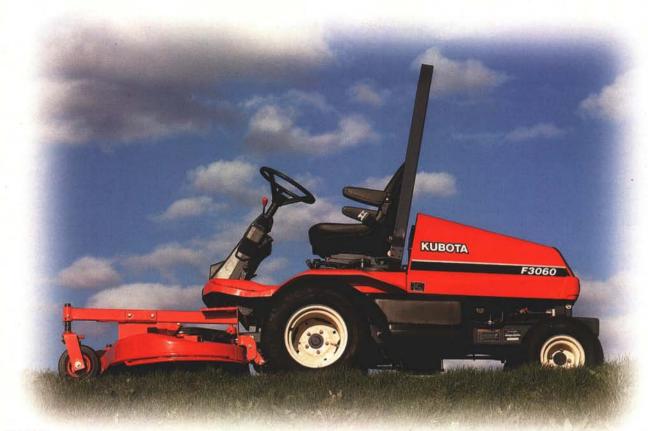

# What other mowers dream of becoming.

Nestled in their sheds at night, ordinary mowers dream of only one thing: growing up to be a Kubota F-60 Series. And it's easy to see why.

The Kubota F-60 Series features our exclusive Auto Assist 4WD with Dual-Acting Overrunning clutch. It automatically transfers power to the rear wheels when the going gets tough. Or, you can manually engage

4WD on the go. Either way, it gives you unequalled traction and maneuverability while reducing the damage to your valuable turf.

The durable, independent hydraulic PTO clutch lets you engage and disengage PTO driven imple-

ments on the move. A real time-saver in tight situations.

Available with 60" or 70" side discharge mower or 60" or 72" rear discharge mower.

Visiblity and manuverability will increase your productivity.

Kubota's advanced E-TVCS diesel engines are designed to deliver maximum power with minimum vibration and noise. Plus, these super-efficient powerplants go a long way in cutting fuel costs and emissions.

Available in 22, 25 and 30 horsepower 4WD models, the Kubota F-60 Series also comes in a 25 horsepower 2WD model.

So if you're looking for a front-end mower that handles like a dream, see your authorized Kubota dealer today.