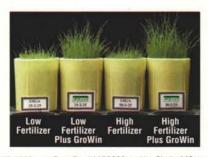

## 2. Maximize Establishment with GroWin

GroWin™ is a scientifically proven, natural organic rootzone biostimulant. Independent university tests have established that GroWin produces additive responses over and above what fertilizers and soil amendments produce. It will help you establish your turf better, faster, and more cost-effectively.

- Faster establishment 300% increase in the first 28 days
- · Ready for play sooner
- Less N needed to produce highquality turf

GroWin will help your turf achieve a greater percentage of its genetic potential.

## 3. Produce Rapid, Robust, Leaf and Root Growth

In research conducted at the University of Rhode Island, the University of Arkansas and Chenal Country Club, GroWin produced more rapid, robust leaf growth and root growth, while improving stress tolerance.