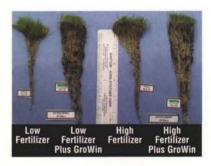

## 2. Maximize Establishment with GroWin

GroWin™ is a scientifically proven, natural organic rootzone biostimulant. Independent university tests have established that GroWin produces additive responses over and above what fertilizers and soil amendments produce. It will help you establish your turf better, faster, and more cost-effectively.

- Faster establishment 300% increase in the first 28 days
- · Ready for play sooner
- Less N needed to produce highquality turf

GroWin will help your turf achieve a greater percentage of its genetic potential.

## 3. Produce Rapid, Robust, Leaf and Root Growth

In research conducted at the University of Rhode Island, the University of Arkansas and Chenal Country Club, GroWin produced more rapid, robust leaf growth and root growth, while improving stress tolerance.