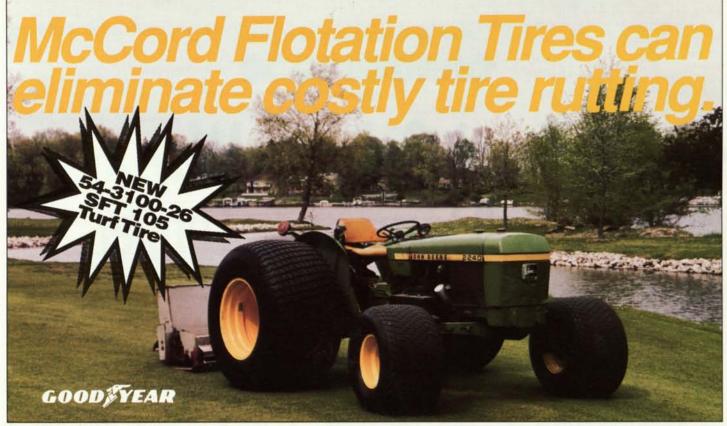

Golf Course
Superintendents
country-wide have
proven that *McCords*Flotation Tires
are essential
during the following
delicate operations:

Top Dressing • Spraying • Mowing • Back Filling Traps • Aerating
 The large contact area of the flotation tire effectively distributes load
 over a broad area. This produces lower unit ground pressure resulting
 in minimized soil compaction.

CCORD

Terra-Tire Sales and Service

Our custom built tire and wheel combinations will convert your golf course equipment into the most productive tools you will ever own. For further information call our toll free number today.