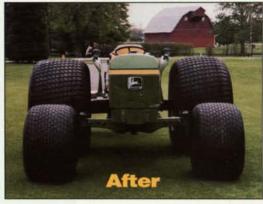

Golf Course
Superintendents
country-wide have
proven that *McCords*Flotation Tires
are essential
during the following
delicate operations:

Top Dressing • Spraying • Mowing • Back Filling Traps • Aerating
 The large contact area of the flotation tire effectively distributes load
 over a broad area. This produces lower unit ground pressure resulting
 in minimized soil compaction.

CCORD

Terra-Tire Sales and Service

Our custom built tire and wheel combinations will convert your golf course equipment into the most productive tools you will ever own. For further information call our toll free number today.