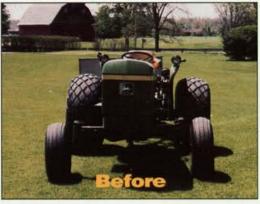

Golf Course
Superintendents
country-wide have
proven that *McCords*Flotation Tires
are essential
during the following
delicate operations:

Top Dressing • Spraying • Mowing • Back Filling Traps • Aerating
 The large contact area of the flotation tire effectively distributes load
 over a broad area. This produces lower unit ground pressure resulting
 in minimized soil compaction.

CCORD

Terra-Tire Sales and Service

Our custom built tire and wheel combinations will convert your golf course equipment into the most productive tools you will ever own. For further information call our toll free number today.