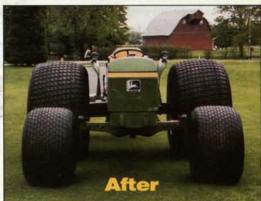

Golf Course
Superintendents
country-wide have
proven that *McCords*Flotation Tires
are essential
during the following
delicate operations:

Top Dressing • Spraying • Mowing • Back Filling Traps • Aerating
 The large contact area of the flotation tire effectively distributes load
 over a broad area. This produces lower unit ground pressure resulting
 in minimized soil compaction.