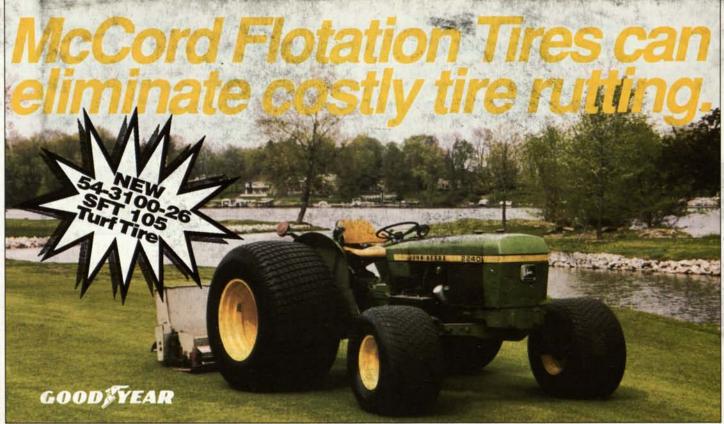

Golf Course
Superintendents
country-wide have
proven that *McCords*Flotation Tires
are essential
during the following
delicate operations:

Top Dressing • Spraying • Mowing • Back Filling Traps • Aerating
 The large contact area of the flotation tire effectively distributes load
 over a broad area. This produces lower unit ground pressure resulting
 in minimized soil compaction.