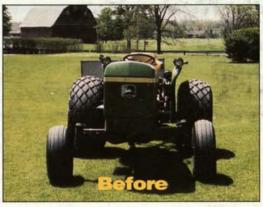

Golf Course
Superintendents
country-wide have
proven that *McCords*Flotation Tires
are essential
during the following
delicate operations:

Top Dressing • Spraying • Mowing • Back Filling Traps • Aerating
 The large contact area of the flotation tire effectively distributes load
 over a broad area. This produces lower unit ground pressure resulting
 in minimized soil compaction.