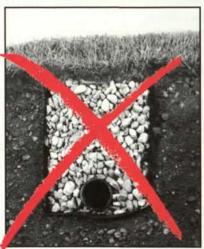

Reduce backfill

Reduce labor

Reduce costs

Increase drainage efficiency

"We wanted the best drainage system possible for my hometown field. We chose MULTI-FLOW."

Alvin, Texas Community College

Previous attempts have been made to solve drainage problems using a "French drain" approach of buried pipe in crushed rock, and the results were often inadequate.

Today these problems are eliminated using the MULTI-FLOW Groundwater Management System.

proven technology for drainage problems

Box 128 Prinsburg, MN 56281 612-978-8007 800-978-8007 612-978-6607 FAX