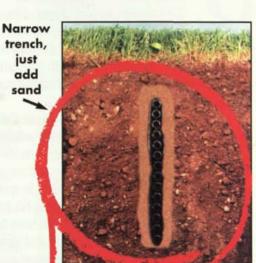

## Solve All Your Drainage Problems.

Golf Courses
Parking Lots
Hillside Stabilization
Retaining Walls
Athletic Fields
City Streets
Residential Landscaping
Railroads
Landfill Sites
Highways

Reduce trench size

Today these problems are eliminated using the MULTI-FLOW Groundwater Management System.

proven technology for drainage problems

Box 128 Prinsburg, MN 56281 612-978-8007 800-978-8007 612-978-6607 FAX