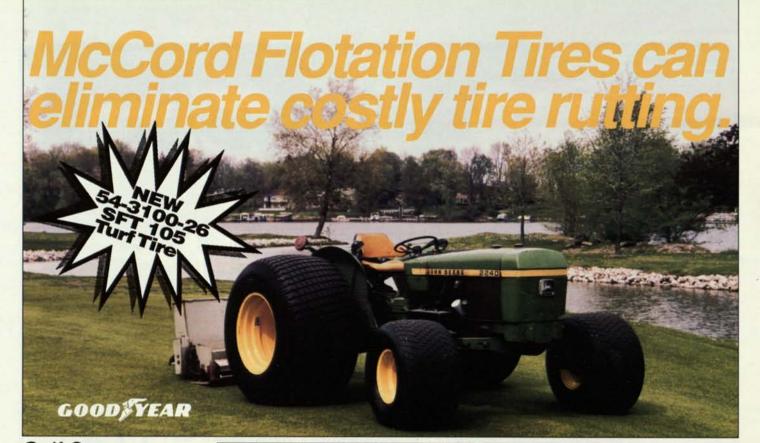

Golf Course Superintendents country-wide have proven that *McCords* Flotation Tires are essential during the following

Before After

 delicate operations:
Top Dressing • Spraying • Mowing • Back Filling Traps • Aerating The large contact area of the flotation tire effectively distributes load over a broad area. This produces lower unit ground pressure resulting in minimized soil compaction.

Our custom built tire and wheel combinations will convert your golf course equipment into the most productive tools you will ever own. For further information call our toll free number today.

US 24 West, Box 743, Monticello, IN 47960 • In the United States and Canada 800-348-2396 FAX: 219-583-7267