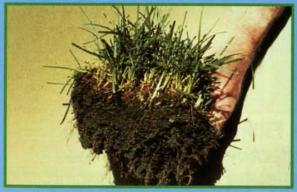

Healthy Turf and Deep Roots (No Mat & Thatch Condition) from Natural Treatment

Synthetic Treatment

**Natural Treatment** 

- Control weeds, disease & insects
- Reduce wear & tear damage
- Stronger, more aggressive, healthier root growth
- Live, productive soil capable of supporting high populations of healthy, strong, agressive grass plants.