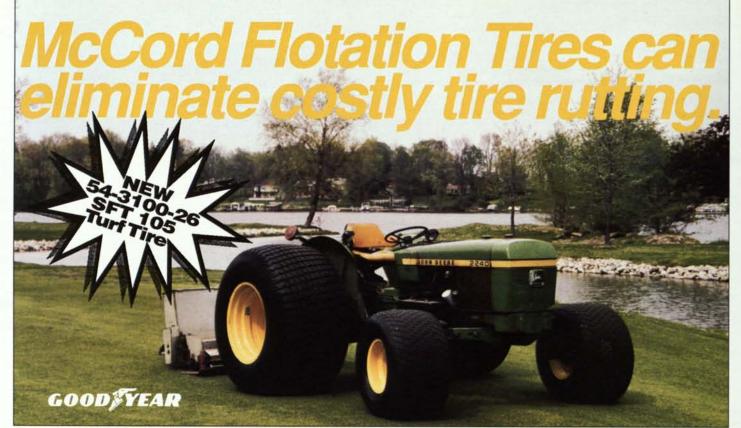

Golf Course Superintendents country-wide have proven that *McCords* Flotation Tires are essential during the following delicate operations:

• Top Dressing • Spraying • Mowing • Back Filling Traps • Aerating The large contact area of the flotation tire effectively distributes load over a broad area. This produces lower unit ground pressure resulting in minimized soil compaction.

Our custom built tire and wheel combinations will convert your golf course equipment into the most productive tools you will ever own. For further information call our toll free number today.

US 24 West, Box 743, Monticello, IN 47960 • In the United States and Canada 800-348-2396 FAX: 219-583-7267