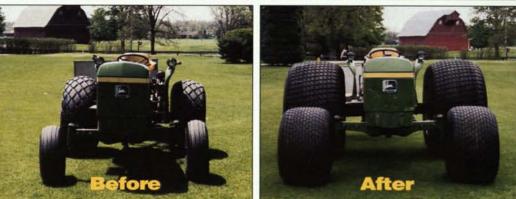

Golf Course Superintendents country-wide have proven that *McCords* Flotation Tires are essential during the following delicate operations:

• Top Dressing • Spraying • Mowing • Back Filling Traps • Aerating The large contact area of the flotation tire effectively distributes load over a broad area. This produces lower unit ground pressure resulting in minimized soil compaction.