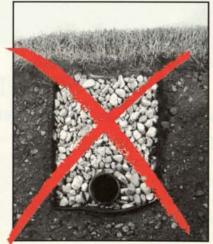

Alvin, Texas Community College

Previous attempts have been made to solve drainage problems using a "French drain" approach of buried pipe in crushed rock, and the results were often inadequate.

Nolan Ryan

Today these problems are eliminated using the MULTI-FLOW Groundwater Management System.

Circle 118 on Postage Free Card

Box 128 Prinsburg, MN 56281 612-978-8007 800-978-8007 612-978-6607 FAX