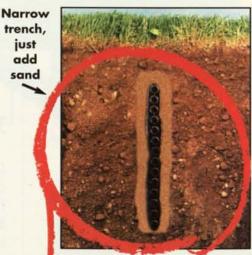

## Solve All Your Drainage Problems.

Golf Courses Parking Lots Hillside Stabilization Retaining Walls Athletic Fields City Streets Residential Landscaping Railroads Landfill Sites Highways

Reduce trench size Reduce backfill Reduce labor Reduce costs Increase drainage efficiency "We wanted the best drainage system possible for my hometown field. We chose MULTI-FLOW."

Today these problems are eliminated using the MULTI-FLOW Groundwater Management System.

Circle 118 on Postage Free Card

Box 128 Prinsburg, MN 56281 612-978-8007 800-978-8007 612-978-6607 FAX