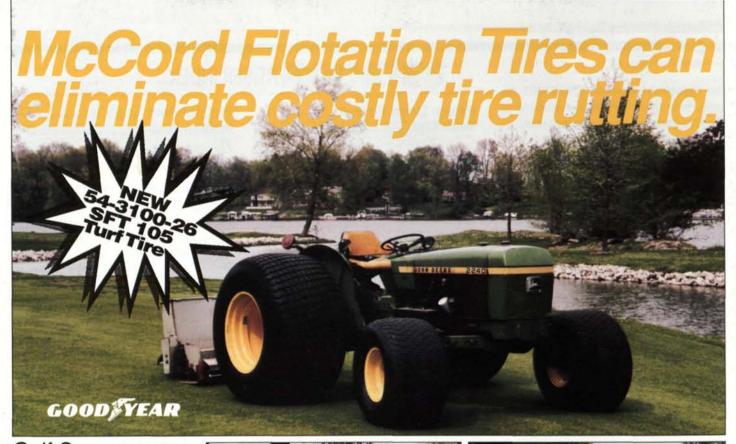

Golf Course Superintendents country-wide have proven that *McCords* Flotation Tires are essential during the following

Before

 delicate operations:
Top Dressing • Spraying • Mowing • Back Filling Traps • Aerating The large contact area of the flotation tire effectively distributes load over a broad area. This produces lower unit ground pressure resulting in minimized soil compaction.

Our custom built tire and wheel combinations will convert your golf course equipment into the most productive tools you will ever own. For further information call our toll free number today.

US 24 West, Box 743, Monticello, IN 47960 • In the United States and Canada 800-348-2396 FAX: 219-583-7267 Circle 127 on Postage Free Card