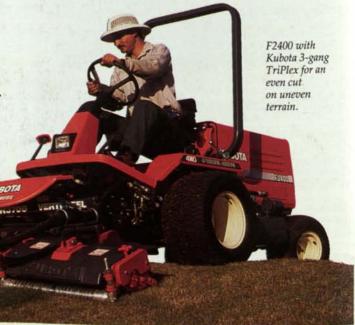

For the ultimate in maneuverability and versatility, the Kubota diesel front mower F-Series offers you hydrostatic transmission for quick, smooth operation. The 24HP F2400 and 20HP F2100 come with four-wheel drive and a front differential lock. The fuel-efficient, 2WD 20HP F2100E offers excellent visibility and power. And, the FZ2100 and

FZ2400 with 20HP and 24HP offer the exclusive combination

of Zero Diameter Turn (ZDT) and Auto Assist Differential (AAD)

4-wheel drive. Kubota has a wide selection of Kubota performance-matched implements such as rotary, flail and rear discharge mulching mowers.