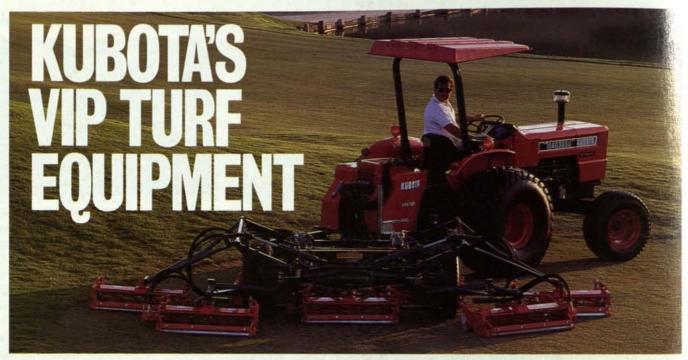

M4030SU with 5-gang Verti-Reel for high production mowing.

Kubota's precision-cutting turf equipment cuts through your turf chores in less time, with less fuel, while deliver-

ing more power and versatility.

The heavy-duty, 2WD M4030SU turf/ utility tractor is powered by a Kubota 51 horsepower liquid-cooled diesel engine. With standard features such as "creep speed" transmission (16 forward/16 reverse), hydrostatic power steering, wet disc brakes and an independent hydraulic system, this powerful special turf tractor can lift and move heavier loads and quickly attach/detach a variety of implements.