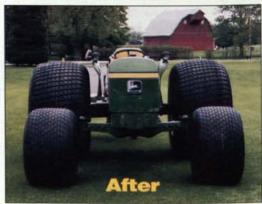

Golf Course
Superintendents
country-wide have
proven that *McCords*Flotation Tires
are essential
during the following
delicate operations:

Top Dressing • Spraying • Mowing • Back Filling Traps • Aerating
 The large contact area of the flotation tire effectively distributes load
 over a broad area. This produces lower unit ground pressure resulting
 in minimized soil compaction.

CCORD

**Terra-Tire Sales and Service** 

Our custom built tire and wheel combinations will convert your golf course equipment into the most productive tools you will ever own. For further information call our toll free number today.