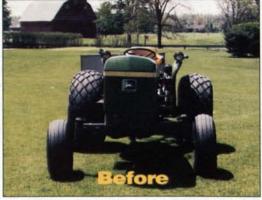

Golf Course
Superintendents
country-wide have
proven that *McCords*Flotation Tires
are essential
during the following
delicate operations:

Top Dressing • Spraying • Mowing • Back Filling Traps • Aerating
 The large contact area of the flotation tire effectively distributes load
 over a broad area. This produces lower unit ground pressure resulting
 in minimized soil compaction.

CCORD

**Terra-Tire Sales and Service** 

Our custom built tire and wheel combinations will convert your golf course equipment into the most productive tools you will ever own. For further information call our toll free number today.