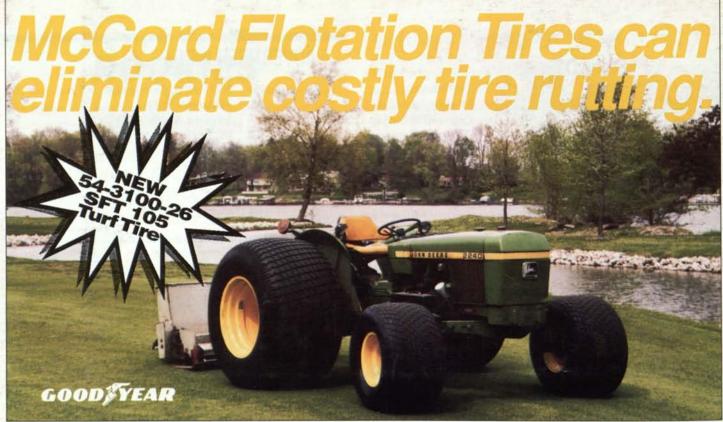

Golf Course
Superintendents
country-wide have
proven that *McCords*Flotation Tires
are essential
during the following
delicate operations:

Top Dressing • Spraying • Mowing • Back Filling Traps • Aerating
 The large contact area of the flotation tire effectively distributes load
 over a broad area. This produces lower unit ground pressure resulting
 in minimized soil compaction.

CCORD

**Terra-Tire Sales and Service** 

Our custom built tire and wheel combinations will convert your golf course equipment into the most productive tools you will ever own. For further information call our toll free number today.