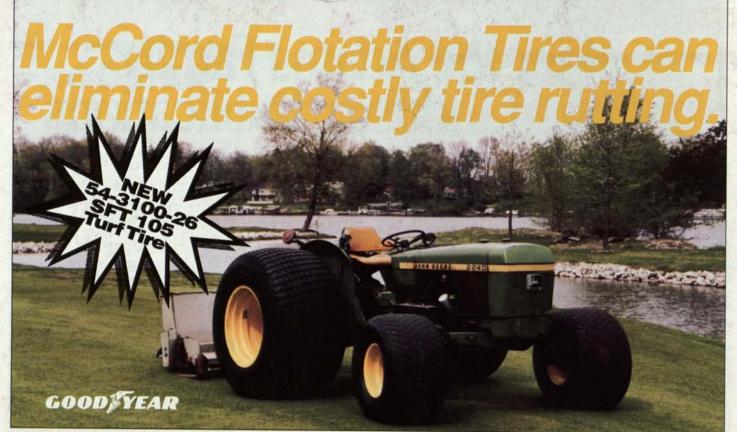

Golf Course Superintendents country-wide have proven that *McCords* Flotation Tires are essential during the following delicate operations:

• Top Dressing • Spraying • Mowing • Back Filling Traps • Aerating The large contact area of the flotation tire effectively distributes load over a broad area. This produces lower unit ground pressure resulting in minimized soil compaction.

Our custom builttire and wheel combinations will convert your golf course equipment into the most productive tools you will ever own. For further information call our toll free number today.

US 24 West, Box 743, Monticello, IN 47960 • In the United States and Canada 800-348-2396 FAX: 219-583-7267