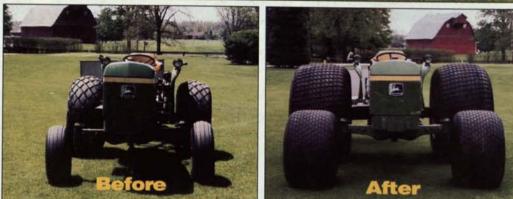

Golf Course Superintendents country-wide have proven that *McCords* Flotation Tires are essential during the following delicate operations:

• Top Dressing • Spraying • Mowing • Back Filling Traps • Aerating The large contact area of the flotation tire effectively distributes load over a broad area. This produces lower unit ground pressure resulting in minimized soil compaction.