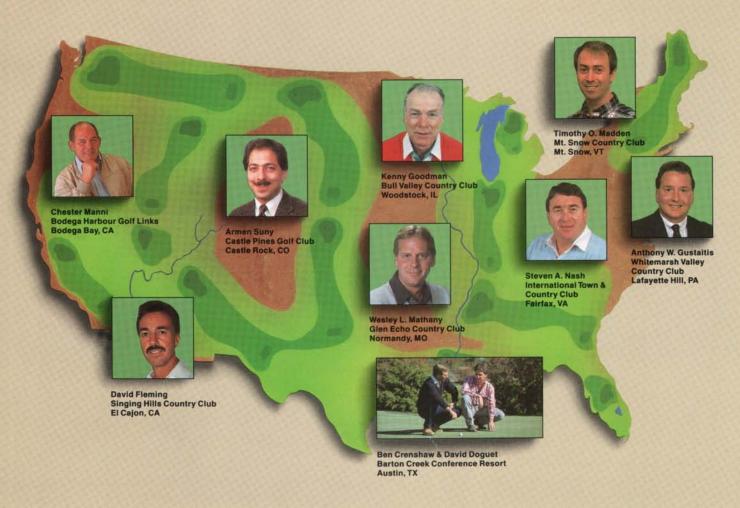

## These Pros Know A Great Bentgrass When They See It.

It takes a real professional to recognize the benefits of a superior turfgrass. These superintendents are pros at growing grass. Their expertise is invaluable in evaluating new turfgrass cultivars. So when we developed Providence and SR 1020 we went straight to them. We realized that university data was useful but that evaluation by outstanding superintendents under varied golf course conditions was more important.

These superintendents have all used Providence and/or SR 1020. Their comments have been enthusiastic about the performance

of both cultivars: the color, texture, density, disease resistance, and heat and drought tolerance are outstanding.

Providence and SR 1020 also produce excellent putting quality. That's important to the superintendent and to the golfer. Especially, a professional golfer like Ben Crenshaw. Ben knows golf greens and appreciates a bent that can provide a fine textured, uniform surface with an absence of grain for true putting quality.

Both cultivars produce this outstanding turf and putting quality with reduced maintenance. That's important to superintendents, golfers, architects, and greens committees.

So nationwide the pros agree, Providence and SR 1020 really are exciting new cultivars. They represent the new generation of creeping bentgrasses.