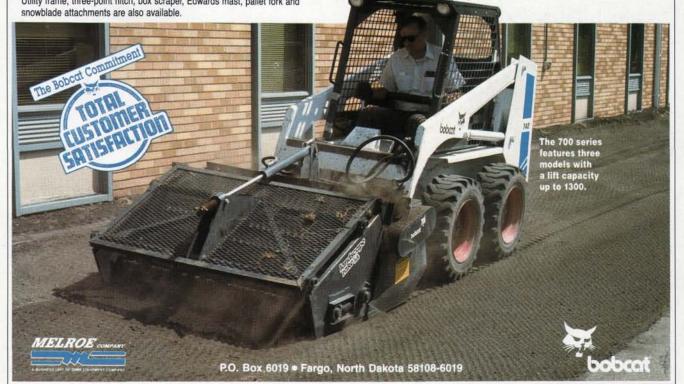

## Turn more production and return more profit to your landscaping business with a Bobcat 700 series skid-steer loader.

Designed with engineering excellence to turn in its own tracks for time-saving maneuverability. And featuring an impressive array of changeable attachments to handle almost any job.

Regardless of size, all Bobcats offer the

same outstanding features. Agility in tight

Turn into your nearest Bobcat dealer today. And take a turn for the best in performance and value.