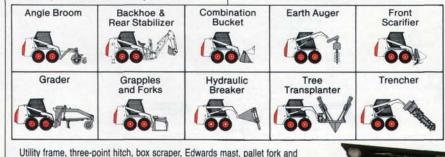

The full Bobcat line features 14 model sizes, ranging from 600 lbs. up to 4,000 lbs. lift capacity to handle almost any size load.

The Bobcat skid-steer loader can turn in it's own tracks.

areas. Attachment versatility. Rugged durability. Easy maintainance and operation. Comfort and safety. And top performance in any work situation.