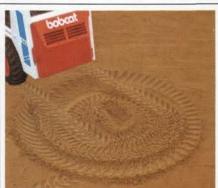

## Turn more production and return more profit to your landscaping business with a Bobcat 700 series skid-steer loader.

Designed with engineering excellence to turn in its own tracks for time-saving maneuverability. And featuring an impressive array of changeable attachments to handle almost any job.

The full Bobcat line features 14 model sizes, ranging from 600 lbs. up to 4,000 lbs. lift capacity to handle almost any size load.

The Bobcat skid-steer loader can turn in it's own tracks.

areas. Attachment versatility. Rugged durability. Easy maintainance and operation. Comfort and safety. And top performance in any work situation.