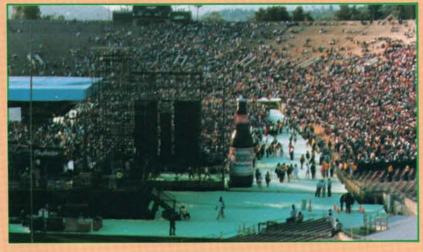

# OTURF-MAT

THE MOST EFFECTIVE YET LEAST EXPENSIVE TURF PROTECTION AVAILABLE.

### TURF-MAT IS SAFE, STURDY AND SIMPLE TO USE.

- TURF-MAT is 100% needle-punched polyester, which allows turf to breathe, and lets water, air and sunlight through so turf stays green and healthy.
- TURF-MAT protects both natural and artificial turf from foot traffic, food and liquid spills, grandstands, equipment and other heavy loads.
- TURF-MAT is easy to put down and repack and takes far less time than any other kind of protective surface. Just unroll and tape seams; no special anchoring is necessary.
- TURF-MAT is used by professional and college stadiums throughout the U.S. and Canada, including:

L.A. Coliseum Orange Bowl Cleveland Browns Stadium Bowling Green University Veterans Memorial Stadium, Erie, PA Belkin Productions

Photos courtesy of the Rose Bowl, Pasadena, CA