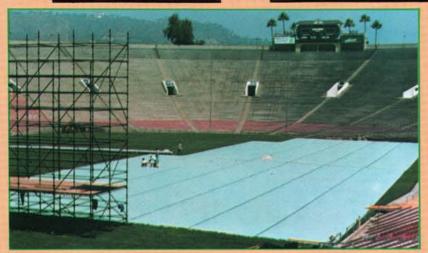

# OTURF-MAT

THE MOST EFFECTIVE YET LEAST EXPENSIVE TURF PROTECTION AVAILABLE.

### TURF-MAT IS SAFE, STURDY AND SIMPLE TO USE.

- TURF-MAT is 100% needle-punched polyester, which allows turf to breathe, and lets water, air and sunlight through so turf stays green and healthy.
- TURF-MAT protects both natural and artificial turf from foot traffic, food and liquid spills, grandstands, equipment and other heavy loads.
- TURF-MAT is easy to put down and repack and takes far less time than any other kind of protective surface. Just unroll and tape seams; no special anchoring is necessary.
- TURF-MAT is used by professional and college stadiums throughout the U.S. and Canada, including:

L.A. Coliseum Orange Bowl Cleveland Browns Stadium Bowling Green University Veterans Memorial Stadium, Erie, PA Belkin Productions

Photos courtesy of the Rose Bowl, Pasadena, CA