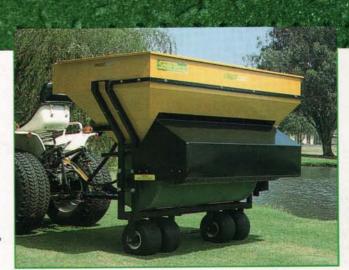

### SPREAD MASTER

### The Ultimate Topdresser

GreenCare engineering leads the way in Turf Equipment Innovation again:

- All hydraulic drive.
- Tubular steel and zinc annealed sheet metal construction.
- Roller drum eliminates conveyor belt problems.
- Internal rotating baffle prevents "material surge" at the start of each run.
- Independent control of brush speed, drum rotation and gate opening provide precise rate of application.
- Flared top for easy filling with front-end loader.