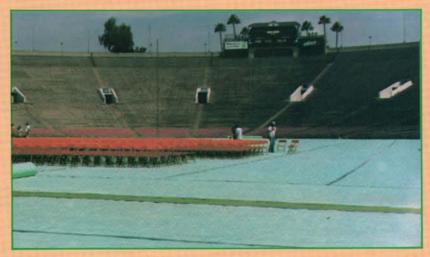

# OTURF-MAT

THE MOST EFFECTIVE YET LEAST EXPENSIVE TURF PROTECTION AVAILABLE.

### TURF-MAT IS SAFE, STURDY AND SIMPLE TO USE.

- TURF-MAT is 100% needle-punched polyester, which allows turf to breathe, and lets water, air and sunlight through so turf stays green and healthy.
- TURF-MAT protects both natural and artificial turf from foot traffic, food and liquid spills, grandstands, equipment and other heavy loads.
- TURF-MAT is easy to put down and repack and takes far less time than any other kind of protective surface. Just unroll and tape seams; no special anchoring is necessary.
- TURF-MAT is used by professional and college stadiums throughout the U.S. and Canada, including:

L.A. Coliseum Orange Bowl Cleveland Browns Stadium Bowling Green University Veterans Memorial Stadium, Erie, PA Belkin Productions

Photos courtesy of the Rose Bowl, Pasadena, CA