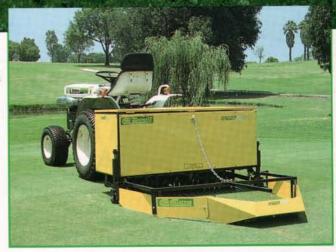

#### The Ultimate Aerator

GreenCare has combined high-tech engineering and simple design to produce the strongest, most versatile and efficient aerator on the market today. Vertical aeration combined with variable pattern, variable depth and a variety of tine types and sizes provide today's Turf Specialists with the tool they need to tailor aeration to their requirements.

### Core Collection System

- Simply attaches to rear of CoreMaster.
- Auto-reset on next aeration pass.
- Removes cores as you aerate and automatically dumps cores at the end of each run.
- . One man can do the work of four.
- No other expensive machines or operators required.
- On golf greens, play can continue during aeration.