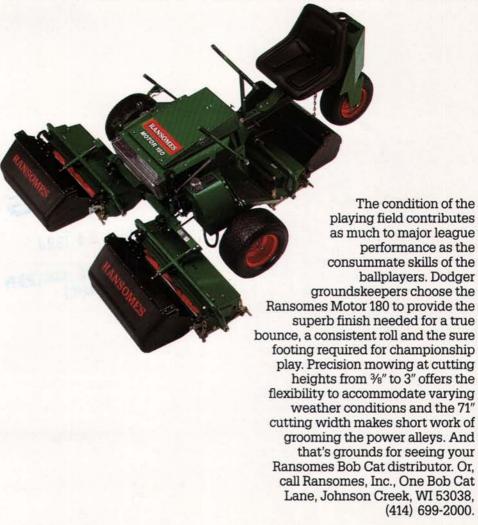

Resplendent in the afternoon sun, Dodger Stadium, home of the Los Angeles Dodgers, plays host to another record setting crowd.

### Grounds for Ransomes.



**RANSOMES** 

The grass machine.



# Denser, darker green Manhattan II takes the bruises for your athlete

What goes up must come down . . . and that goes double for athletes' knees and elbows.

Improved Manhattan II perennial ryegrass has a built-in cushion developed through genetic improvement. The greater tiller density of Manhattan II takes the punishment athletes dish out, then springs back to retain its great-



looking appearance. All that toughness... with improved mowability to boot!

Manhattan II also provides a darker green color than the old standard Manhattan; improved disease resistance, drought and shade tolerance as well as fertilizer savings.

Manhattan II was developed to save on maintenance costs ... but the *real* saving is on knees and elbows!

"Fall on the leader