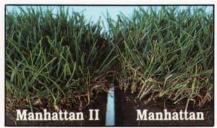

# Denser, darker green Manhattan II takes the bruises for your athlete

What goes up must come down . . . and that goes double for athletes' knees and elbows.

Improved Manhattan II perennial ryegrass has a built-in cushion developed through genetic improvement. The greater tiller density of Manhattan II takes the punishment athletes dish out, then springs back to retain its great-

looking appearance. All that toughness... with improved mowability to boot!

Manhattan II also provides a darker green color than the old standard Manhattan; improved disease resistance, drought and shade tolerance as well as fertilizer savings.