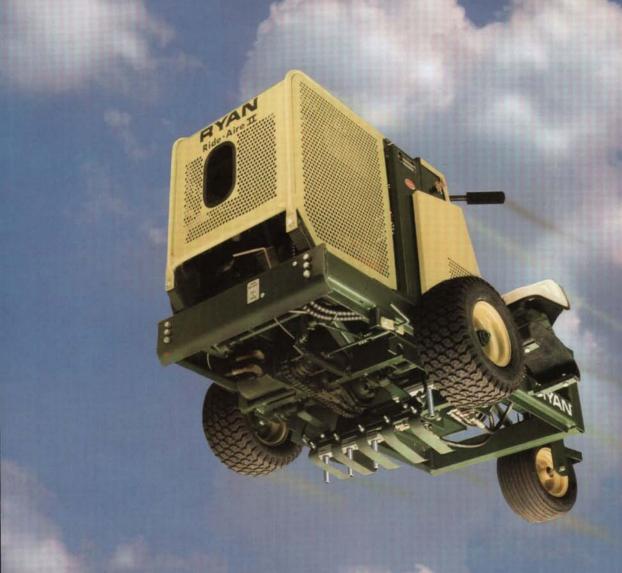

#### BUILT TO MAKE YOU MONEY.

In tests measuring average daily work accomplished minus daily operating costs, the Ryan® Ride-Aire II® aerator proved it could pay for itself in just twelve days on the job. After that, it's all profit.

BUILT TO PROVIDE MAXIMUM PER-FORMANCE AND MANEUVERABILITY.

The powerful Ride-Aire II tines provide precision core aerification at a rate of up to 12,000

square feet per hour. With its compact 36" width and single rear-wheel steering, the Ride-Aire II handles with ease around trees, shrubs and yard gates.

#### BUILT TO LAST.

You can count on our full-line of aeration equipment, including the

all-new 21,000 square feet per hour Lawnaire® IV walk-behind core aerator, to stay on the job for a long, long time. For one simple reason: Each one is a Ryan.