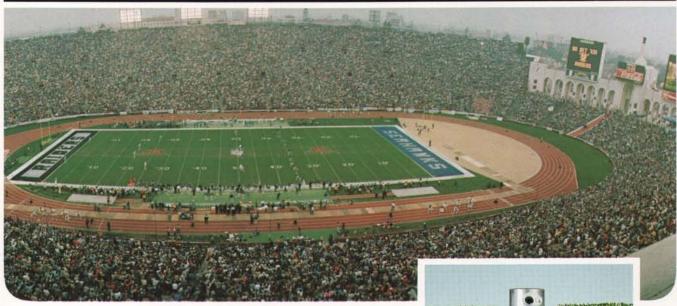

# That's why TORO was a key performer at Munich, Montreal and Los Angeles

Stadiums that hosted three of the last four Olympic Games chose Toro 640 sprinkler heads for the vital task of irrigation when the eyes of the world were focused on their turf. No wonder! Toro 640s are safe, with a very small 2½-inch exposed surface. And they install ½-inch below grade. They pop up 2¾" for efficient watering, then fully retract with heavy duty stainless steel springs. To top it all, these superior sprinklers are backed by Toro's 5-year warranty. Oh, about the fourth Olympic site, Moscow? Well, we really don't know, but we'd be willing to bet that the Russians wish they had invented the Toro 640! Toro, the leader in sports field and large turf irrigation products.