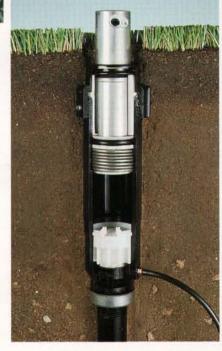

# That's why TORO was a key performer at Munich, Montreal and Los Angeles

Stadiums that hosted three of the last four Olympic Games chose Toro 640 sprinkler heads for the vital task of irrigation when the eyes of the world were focused on their turf. No wonder! Toro 640s are safe, with a very small 2½-inch exposed surface. And they install ½-inch below grade. They pop up 2¾" for efficient watering, then fully retract with heavy duty stainless steel springs. To top it all, these superior sprinklers are backed by Toro's 5-year warranty. Oh, about the fourth Olympic site, Moscow? Well, we really don't know, but we'd be willing to bet that the Russians wish they had invented the Toro 640! Toro, the leader in sports field and large turf irrigation products.