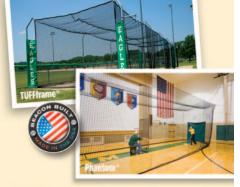

## Hit 'em year round.

Indoor. Outdoor. Batting Cages.

Beacon's TUFFframe" Outdoor & Phantom" Indoor batting cage systems are not only tough, but they're also quick & easy to setup and adjust. There's no equal. Use your smart phone to scan this code and watch it in action!