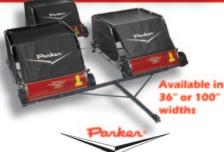

## Pick up litter Not the field

The Parker Estate Master Sweeper features an optional mesh bottom basket, which allows infill from synthetic fields to fall back onto the field. Making it the number one choice of sports turf professionals worldwide.