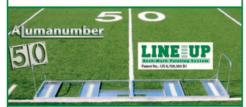

Made of lightweight aluminum & <u>FOLDABLE.</u> Self-aligning, 5 yard units.

<u>umanumber</u>

4x6 in size, made of 1/8" aluminum Offsets built-in for quick alignment Three font types available

The Only Painting System You'll Ever Need.