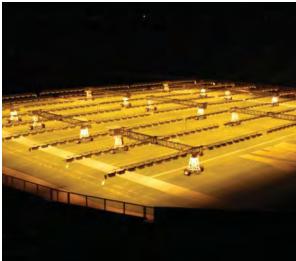

#### **Field Science**

- 32 Maintaining a synthetic baseball infield
- 34 Johnson, Packers employ grow light system at Lambeau Field
- **36** Turf tips for winter weather