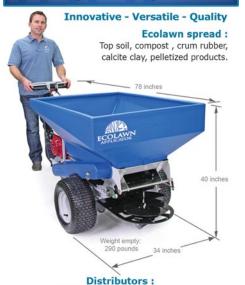

## ି Top dresser Self-Propelled Top Dresser

#### Tidewater: 800-825-4300 / Serving: VA, WV, DE, MD, NC Roberts Supply: 800-373-5542 / Serving: FL, AL, GA Emmett Equipment: 800-659-5520 / Serving: OH L&M Distributing: 320-267-0241 / Serving: MN, IA, ND, SD Douglas Equipment: 503-663-2053 / Serving: OR, WA

دعالة 2009-2000 الاعتدانة www.ecolawnapplicator.com