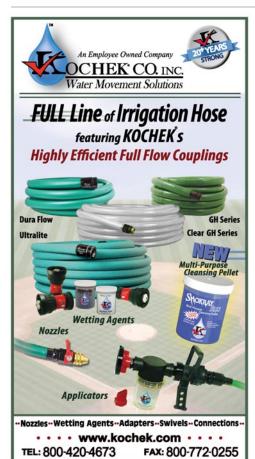

## **BEAM CLAY® INFIELDS!**



Beam Clay® has supplied products to every Major League Baseball Team and over 150 Minor League Teams, more than 700 colleges and thousands of towns and schools from all 50 states and worldwide. Beam Clay® supplies special mixes for infields, pitcher's mounds, home plate areas, red warning tracks, infield conditioners, drying agents, plus over 200 other infield products, including regional infield mixes blended for every state and mate from bulk plants nationwide!

## BEAM CLAY®

800-247-BEAM (2326) WWW.BEAMCLAY.COM









Lawn Ranger Inc: 800-265-7729 / Serving TX, OK, KS

www.ecolawnapplicator.com