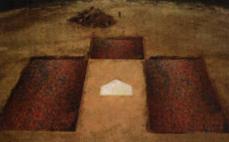

#### PERMANENT PITCHER'S MOUNDS & BATTER'S BOX PADS

Save time and money! These specially formulated red polyurethane pads bury 2" below the surface and eliminate deep holes!

Reduces 95% of the maintenance needed in these high-wear areas, while providing the safety and feel of properly maintained clay.

Tougher and longer lasting than granulated rubber or artificial turf pads. Great for recreation departments with several high-use fields or for ballfields where coaches or parents repair these areas. Simply drag infield mix back over pads!