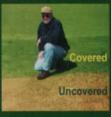

#### PERMANENT PITCHER'S MOUNDS & BATTER'S BOX PADS

Save time and money! These specially formulated red polyurethane pads bury 2" below the surface and eliminate deep holes!

Reduces 95% of the maintenance needed in these high-wear areas, while providing the safety and feel of properly maintained clay.

Tougher and longer lasting than granulated rubber or artificial turf pads. Great for recreation departments with several high-use fields or for ballfields where coaches or parents repair these areas. Simply drag infield mix back over pads!