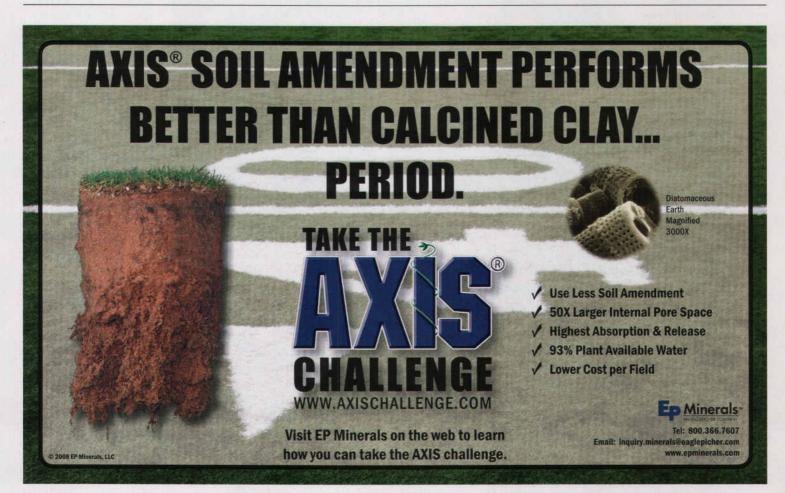

#### **Problem:**

Low spot on turf void of grass encircling field

Turfgrass Area: High school football field Location: Hollywood, FL Grass Variety: 419 Bermudagrass

## John Mascaro's Photo Quiz

This low spot was void of grass and encircled a high school football field. At first glance it would appear to be a newly installed irrigation line; however it is actually a one personal running trail. This high school is in dense urban area of South Florida and nearby residents use the school facilities for various activities after normal school events have ended. This particular running trail was caused by an unusually dedicated runner who refused to run on the running track but instead opted for running directly on the turf. He always ran in the exact same place and eventually caused this "cow trail." The maintenance staff urged the school board to lock the facility during non-school events and the neighbors claimed they were taxpayers and had every right to it. I am not sure how much softer the ground was after this dedicated runner caused this path and continued to use it daily.

Photo submitted by Ed Birch, retired Maintenance Supervisor for Broward County School Board, Ft. Lauderdale, FL. Story told by Lanny Dixon, CPO, Grounds Division, Broward County School Board.

If you would like to submit a photograph for John Mascaro's Photo Quiz please send it to John Mascaro, 1471 Capital Circle NW, Ste # 13, Tallahassee, FL 32303 or email to john@turf-tec.com. If your photograph is selected, you will receive full credit. All photos submitted will become property of SportsTurf magazine and the Sports Turf Managers Association.