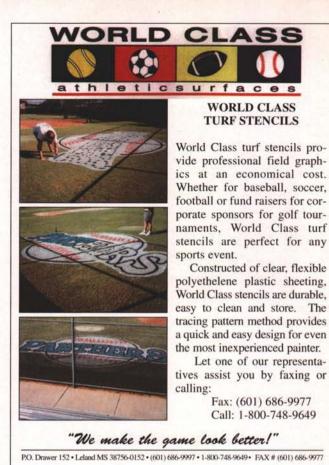

## NEW FASTLINER PAINT LINE MARKING SYSTEM

Fastliner lives up to it's name, marking athletic fields at speeds up to 15 mph. Fastliner paints lines on athletic fields, parking lots and streets. Mounts to 6x4 or 4x2 Gator<sup>®</sup>.