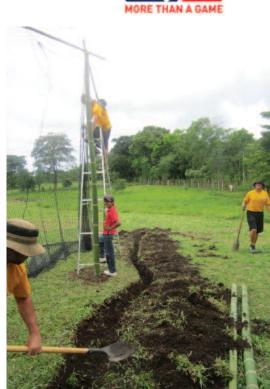

# **Introducing baseball** around the world one village at a time

Children are playing baseball at the base of a volcano in the heart of the jungle. In the village of Bongo, in Chiriqui, Panama, boys and girls ages 6 to 12 are swinging for the fences, rounding the bases and falling in love with America's pastime, thanks in large part to a relatively new outfit called More Than a Game.

"The hunger to play baseball is there, but there is nowhere to play in locations like Bongo," says Tim Fanning. "It's not an uncommon situation. The children want to play and learn the game, but they have no field, no equipment and no idea how to play."

Fanning is the head baseball coach at Glenwood High School in Phenix City, AL. He is also the co-founder of More Than a Game. Established in 2010, Fanning and co-founder Marshall Murray formed the organization to serve communities using the vehicle they knew best: baseball. The 501(c)(3) nonprofit organization seeks to teach baseball to the next generation.

Not long after its formation, More Than a Game divided its efforts into two fronts. Murray's focus is local, planning youth baseball clinics and other community projects. Fanning's focus is global, aiming to bring baseball to those who haven't had the opportunity to play.