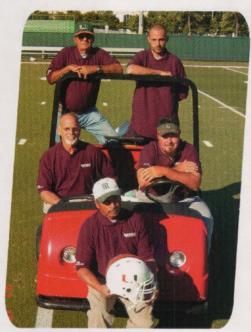

#### FIELD OF THE YEAR

Greentree Facility crew: Front of cart, Jose Gutierrez; sitting at left, Jack Hughes; sitting at right, Chris Denson; standing at left, Benny Avila; and standing, right, Geovani Dearmas.