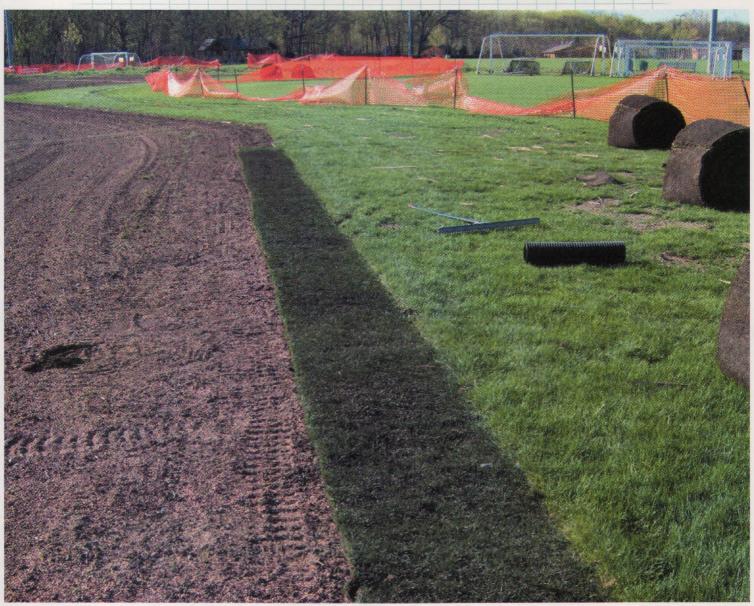

acre active area includes six soccer fields, two baseball fields, three soft-ball fields, outdoor ice skating rinks, tennis courts, a basketball court, a playground, a 280-car parking lot, a concessions building, and a maintenance facility. The passive use area is divided into a parcel that is a dedicated Illinois Nature Preserve, and a transitional area from the Nature Preserve to the active use area. The Nature Preserve is an extension of one the Village had already dedicated to the State several years ago, which borders the southern edge of the property. The transitional area has trails for cross-country skiing and hiking, and a picnic shelter. The park opened in the spring of 2001 and hosts on average 2,500 events per season. North Park has won several local awards as an outstanding facility and STMA's 2006 Complex Field of the Year for Schools and Parks.

www.tifsport.com

The 28-acre active area includes six soccer fields, two baseball fields, three softball fields, outdoor ice skating rinks, tennis courts, basketball court, and a playground.

the primary user's group, interested environmentalists who were concerned with the use of the natural area of the park, and the staff who would oversee the construction and be responsible for maintenance. This group worked with the architect to complete the design process.