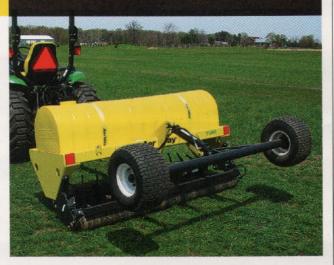

#### **AerWay®**

AerWay® can aerate the typical playing field in less than 30 minutes, without taking it out of play. More frequent aeration treatments reduce compaction, speeds drying of the field when it rains, and makes more efficient use of water when it's dry.

#### AerWay® delivers Speed

for more information call 1-800-457-8310

Advanced Aeration Systems

www.aerway.com email: aerway@aerway.com

Fill in 167 on reader service form or visit http://oners.hotims.com/13971-167