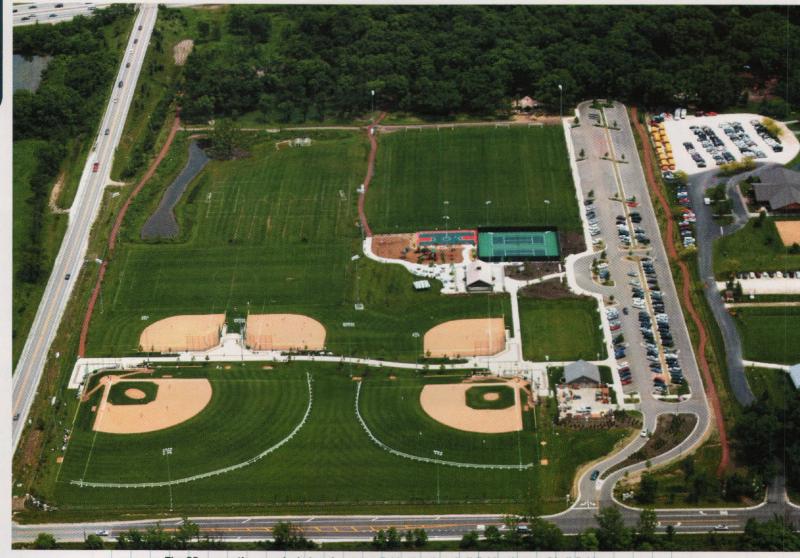

acre active area includes six soccer fields, two baseball fields, three soft-ball fields, outdoor ice skating rinks, tennis courts, a basketball court, a playground, a 280-car parking lot, a concessions building, and a maintenance facility. The passive use area is divided into a parcel that is a dedicated Illinois Nature Preserve, and a transitional area from the Nature Preserve to the active use area. The Nature Preserve is an extension of one the Village had already dedicated to the State several years ago, which borders the southern edge of the property. The transitional area has trails for cross-country skiing and hiking, and a picnic shelter. The park opened in the spring of 2001 and hosts on average 2,500 events per season. North Park has won several local awards as an outstanding facility and STMA's 2006 Complex Field of the Year for Schools and Parks.

www.tifsport.com

The 28-acre active area includes six soccer fields, two baseball fields, three softball fields, outdoor ice skating rinks, tennis courts, basketball court, and a playground.

the primary user's group, interested environmentalists who were concerned with the use of the natural area of the park, and the staff who would oversee the construction and be responsible for maintenance. This group worked with the architect to complete the design process.