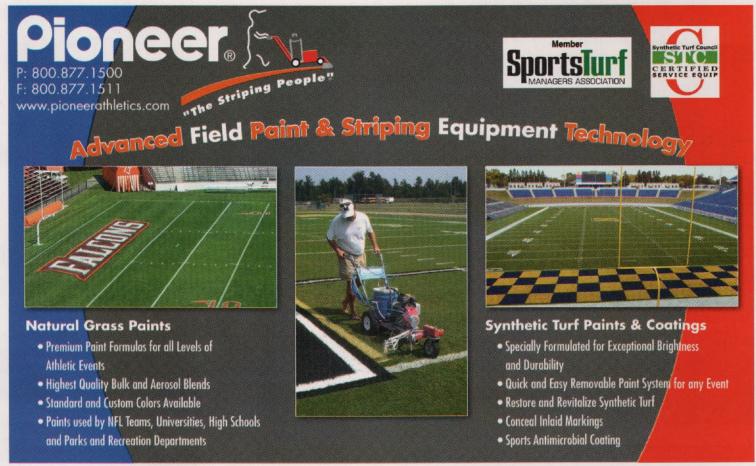

# Top Painting Recommendations, Part 1

#### TOOLS & EQUIPMENT

e asked several top turf managers for their "Top 5" recommendations when it comes to painting or marking their football fields. We'll share some this month and the rest in the August issue:

#### Five P's to Proper Painting

- 1. Plan out the job.
- · Make sure all equipment, materials, supplies are on hand
- Schedule the days and times based on time of year (frost, rain, snow, day-length, drying time) and scheduled games/events.
- Make sure enough people are scheduled and trained to perform the job in a timely manner.
- Have stencils made and on hand for quick, professional logo and decoration painting.

#### 2. Prepare the surface

- A good paint job is further enhanced with an aesthetically pleasing surface (clean, level and uniform green color)
- For natural grass fields good agronomics promote good footing (soil stability and paint longevity), level surface (proper mowing practices), and uniform color (proper fertility and irrigation).
- Set "benchmarks" around the perimeter of the playing field to eliminate the need to measure each time. Football "layout" sets are available from industry suppliers or you can make your own

#### 3. Proper paints and paint mixing

- Use paint made for natural turfgrass or synthetic surfaces (they are different).
- Mixing area should be in a safe and convenient location (paint and mixed paint