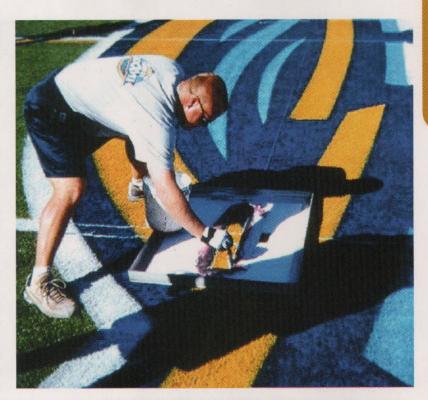

#### Five P's to Proper Painting

- 1. Plan out the job.
- · Make sure all equipment, materials, supplies are on hand
- Schedule the days and times based on time of year (frost, rain, snow, day-length, drying time) and scheduled games/events.
- Make sure enough people are scheduled and trained to perform the job in a timely manner.
- Have stencils made and on hand for quick, professional logo and decoration painting.

#### 2. Prepare the surface

- A good paint job is further enhanced with an aesthetically pleasing surface (clean, level and uniform green color)
- For natural grass fields good agronomics promote good footing (soil stability and paint longevity), level surface (proper mowing practices), and uniform color (proper fertility and irrigation).
- Set "benchmarks" around the perimeter of the playing field to eliminate the need to measure each time. Football "layout" sets are available from industry suppliers or you can make your own

## **TOOLS & EQUIPMENT**

(for natural grass fields benchmarks can be 6-inch nails punched through a folded brightly colored ribbon and driven into the ground along the sidelines and backlines). Stretching a string from one nail to the other located across the field will provide each 5-yard line while a string stretched from one endline to the other will provide the top/bottom of the numbers and hashmark locations. The head of the nail should at least 1/2 inch below the soil surface and should not be placed within the actual playing field for safety reasons.