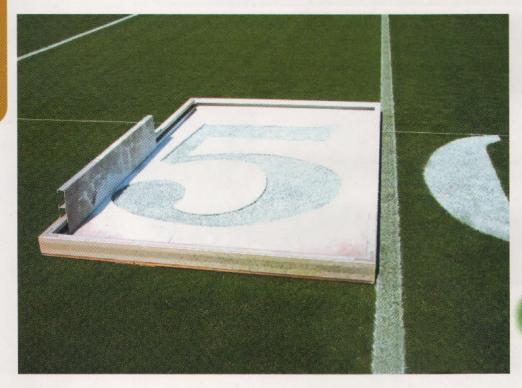

#### 2. Prepare the surface

- A good paint job is further enhanced with an aesthetically pleasing surface (clean, level and uniform green color)
- For natural grass fields good agronomics promote good footing (soil stability and paint longevity), level surface (proper mowing practices), and uniform color (proper fertility and irrigation).
- Set "benchmarks" around the perimeter of the playing field to eliminate the need to measure each time. Football "layout" sets are available from industry suppliers or you can make your own

## **TOOLS & EQUIPMENT**

(for natural grass fields benchmarks can be 6-inch nails punched through a folded brightly colored ribbon and driven into the ground along the sidelines and backlines). Stretching a string from one nail to the other located across the field will provide each 5-yard line while a string stretched from one endline to the other will provide the top/bottom of the numbers and hashmark locations. The head of the nail should at least 1/2 inch below the soil surface and should not be placed within the actual playing field for safety reasons.

 When measuring for field lines or setting benchmarks always use a steel tape measure to minimize any tape stretching for more accurate measurements.