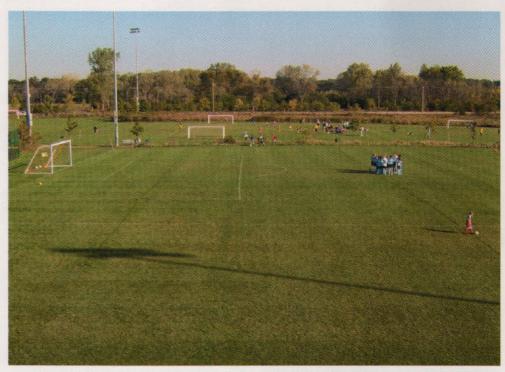

acre active area includes six soccer fields, two baseball fields, three soft-ball fields, outdoor ice skating rinks, tennis courts, a basketball court, a playground, a 280-car parking lot, a concessions building, and a maintenance facility. The passive use area is divided into a parcel that is a dedicated Illinois Nature Preserve, and a transitional area from the Nature Preserve to the active use area. The Nature Preserve is an extension of one the Village had already dedicated to the State several years ago, which borders the southern edge of the property. The transitional area has trails for cross-country skiing and hiking, and a picnic shelter. The park opened in the spring of 2001 and hosts on average 2,500 events per season. North Park has won several local awards as an outstanding facility and STMA's 2006 Complex Field of the Year for Schools and Parks.

www.tifsport.com

The 28-acre active area includes six soccer fields, two baseball fields, three softball fields, outdoor ice skating rinks, tennis courts, basketball court, and a playground.

the primary user's group, interested environmentalists who were concerned with the use of the natural area of the park, and the staff who would oversee the construction and be responsible for maintenance. This group worked with the architect to complete the design process.