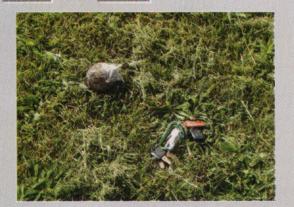

## John Mascaro's Photo Quiz

The irregular brown arrow shaped I area on field was caused by running over a firework with a mower. The firework was not a little one that you buy at the store, but one of the big booms that are in the sky after a typical minor league game. According to the sports turf manager, the fireworks guy scouts the area for any extra, unexploded shells but apparently he missed one. The mower operator was mowing the multi-use park field behind the stadium when he hit a 3-inch shell (or "salute" as the fireworks guy called it) and it exploded, leaving this nice arrow shaped pattern in the grass.

The sports turf manager thinks the

"stem" of the arrow shape comes from the discharge chute on the zero turn rotary mower with a 60-inch deck. The mower was not damaged but the operator received a concussion and was put on the disabled list for 15 days. All things considered, it could have been worse. The mower operators also usually do a thorough check before they start mowing this particular area. I bet these guys on this crew do not need coffee in the morning to keep on their toes.

Photo submitted by TJ Brewer, Head Groundskeeper for the Burlington Bees in Burlington, IA, the Class A minor league affiliate of the Kansas City Royals.

If you would like to submit a photograph for John Mascaro's Photo Quiz please send it to Turf-Tec International, John Mascaro, 1471 Capital Circle NW, Suite # 13, Tallahassee, FL 32303 or email to john@turf-tec.com. If your photograph is selected, you will receive full credit. All photos submitted become property of *SportsTurf* Magazine.