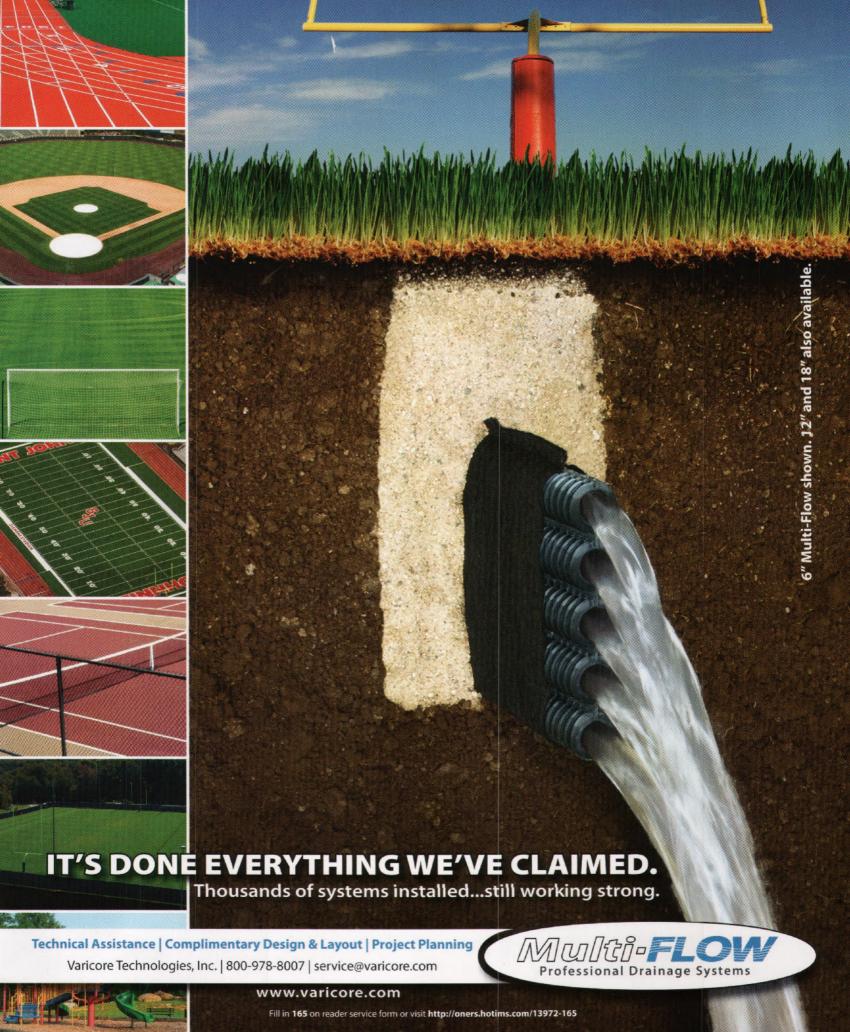

for topdressing sand that should be incorporated into the top three inches of the field by routine aerification. Ideally you want a sand composed mostly of coarse and very coarse sand because you are trying to create macropores for better water movement. Avoid sands high in fine or very fine sand. Your minimum topdressing target should be a 75% sand content by weight in the top three inches over a 3-year period. Existing soils that have twice as much silt as clay may be impossible to improve. (See http://www.hort.iastate.edu/turfgrass/extension/EGaerifytab.pdf.)

Tall fescue is gaining popularity as a good choice for many athletic field situations because of its relatively low seed cost, good traffic tolerance, and potential for recovery from newer varieties with some rhizomatous growth.