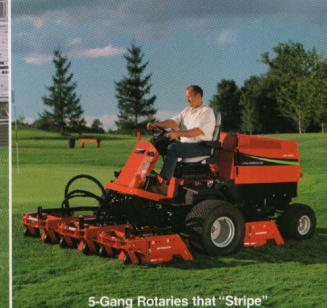

8 Tough Trucks with EFI Engines, Automatic Transmissions and the Biggest Payload

12 Aerators, Seeders, Dethatchers and Sod-Cutters

and Eliterity of state

High-Production, 5-Gang Precision-Reel Mowers

Plow, Cultivate. Groomers to Rake Scarify and Smooth