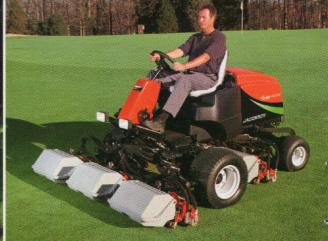

8 Tough Trucks with EFI Engines, Automatic Transmissions and the Biggest Payload

12 Aerators, Seeders, Dethatchers and Sod-Cutters

**High-Production**, 5-Gang **Precision-Reel Mowers** 

Ral Cultivate, Scarify and Smooth 如何有关。