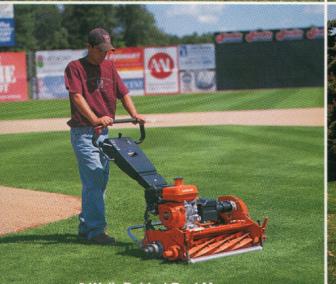

**Dedicated and Accessory Sprayers** 

5-Gang Rotaries that "Stripe"

6 Walk-Behind Reel Mowers for a Precise Finish