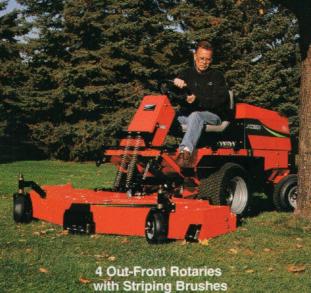

**Dedicated and Accessory Sprayers** 

5-Gang Rotaries that "Stripe"

6 Walk-Behind Reel Mowers for a Precise Finish