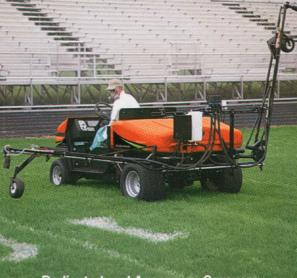

**Dedicated and Accessory Sprayers** 

5-Gang Rotaries that "Stripe"

6 Walk-Behind Reel Mowers for a Precise Finish