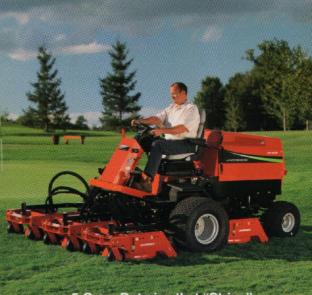

8 Tough Trucks with EFI Engines, Automatic Transmissions and the Biggest Payload

12 Aerators, Seeders, Dethatchers and Sod-Cutters

**High-Production**, 5-Gang **Precision-Reel Mowers** 

Ral Cultivate, Scarify and Smooth 如何有关。