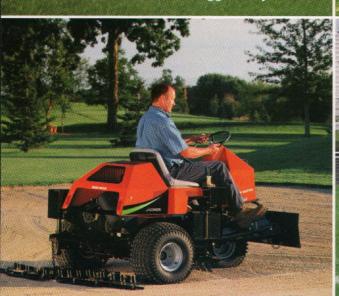

8 Tough Trucks with EFI Engines, Automatic Transmissions and the Biggest Payload

12 Aerators, Seeders, Dethatchers and Sod-Cutters

**High-Production**, 5-Gang **Precision-Reel Mowers** 

Ral Cultivate, Scarify and Smooth 如何有关。