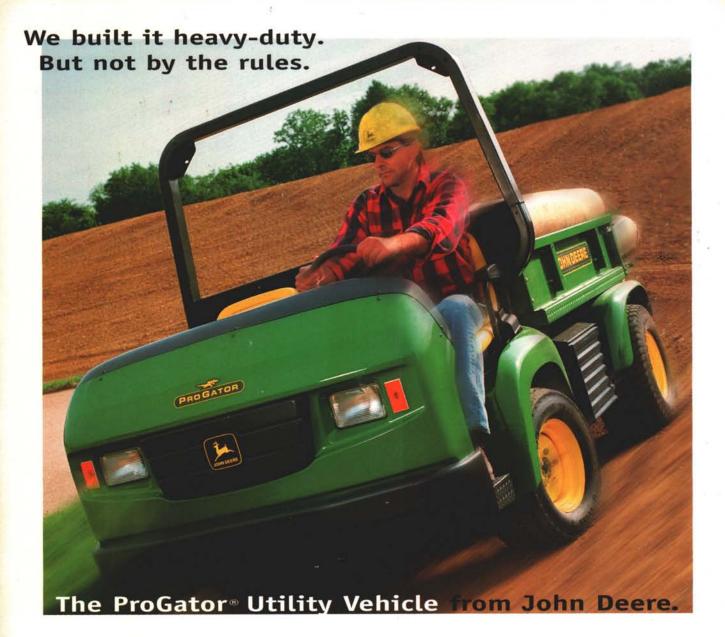

With the John Deere ProGator, the idea of a heavy-duty utility vehicle just got redefined and redesigned. No other vehicle combines the strength, reliability, and flexibility of the ProGator UV.

You can see the difference just by walking through the operator station. It's wide open, making it easy to get on and off.

If you have a ton to haul, then this is your vehicle. The ProGator UV weighs in with a hefty 2,650-pound load capacity. Strength also comes in the form of a one-piece axle supporting the rear wheels.

Heavy-duty for any duty. The ProGator UV has the strength and versatility you need, and the performance no other vehicle can top. Call for a demonstration today. www.deere.com