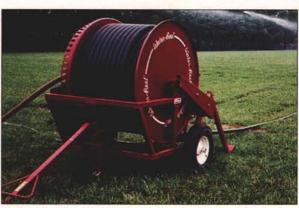

#### **Water Reels**

Kifco has introduced two models to their popular line of Water-Reels. The new B110 and B180 extend the product line to ensure there is a Water-Reel to fit your needs. Machines are compact, easy to use, operate unattended, and shut off automatically. They are suitable for all types of sports turf and are easily transported from one area to another. Water-Reels combine outstanding features that come from more than 25 years of traveling sprinkler engineering.