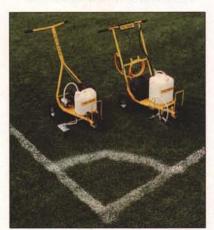

#### 12-Volt Field Markers

The Tru Mark Athletic Field Marker is designed for convenience, safety and economy. Uses efficient 12-volt Shurflo pump to deliver field paint at 45 p.s.i. Folding or removable handles for transport or storage. Powder coated finish, zinc plating, and stainless steel fasteners provide maintenance free life.

# TRU MARK **Atheletic Field Markers**

P.O. Box 1662 . Norfolk, NE 68702-1662 Phone: 1-800-553-6275

Circle 147 on Postage Free Card