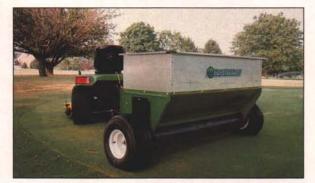

# **Affordable Topdresser**

Starting under \$5,000, the Millcreek Topdresser/Spreader will spread 2 cu.yds. in 7 minutes and topdress a football field in 2 to 3 hours.

- · Rugged construction, built to last.
- Adjustable spread pattern, 3 ft. to 10 ft. wide.
- · Unsurpassed for compost, clippings and more.
- More versatility simple, safe operation.

The Millcreek Topdresser/Spreader spread topdressing, infield mix, compost mixes and more with just one operator. Plus, you never pay too much for quality turf equipment from Millcreek.