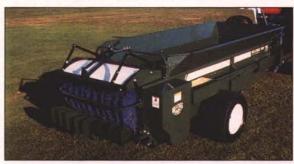

# **Affordable Topdresser**

Starting under \$5,000, the Millcreek Topdresser/Spreader will spread 2 cu.yds. in 7 minutes and topdress a football field in 2 to 3 hours.

- · Rugged construction, built to last.
- Adjustable spread pattern, 3 ft. to 10 ft. wide.
- · Unsurpassed for compost, clippings and more.
- More versatility simple, safe operation.

The Millcreek Topdresser/Spreader spread topdressing, infield mix, compost mixes and more with just one operator. Plus, you never pay too much for quality turf equipment from Millcreek.