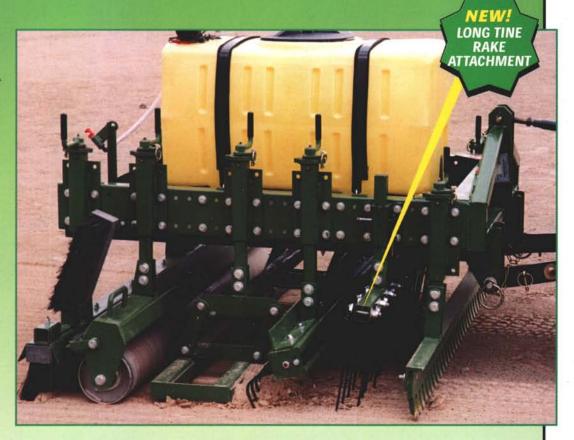

## DIAMOND MASTER® "SLICK SIX" NEW OPTION AVAILABLE! AVAILABLE!

In addition to our standard the Diamond Master Groomer unit which includes:

- RIPPER BLADE
- RAKE
- LEVELLING
   UNIT
- ROLLER
- BRUSH

We have added the option of the

 LONG TINE FLUFF RAKE

Now you can fluff up wet ball diamond surfaces and dry them out quickly, then go back and groom the area ready for play. Avoid disappointing game cancellations due to wet conditions.

Use the Fluff Rake to:

- stir in new surface materials and calcined clays to the desired depth
- break through hard crusted surfaces along with the other five standard grooms tools daily.

41 Kelfield Street, Rexdale, Ontario, Canada M9W 5A3