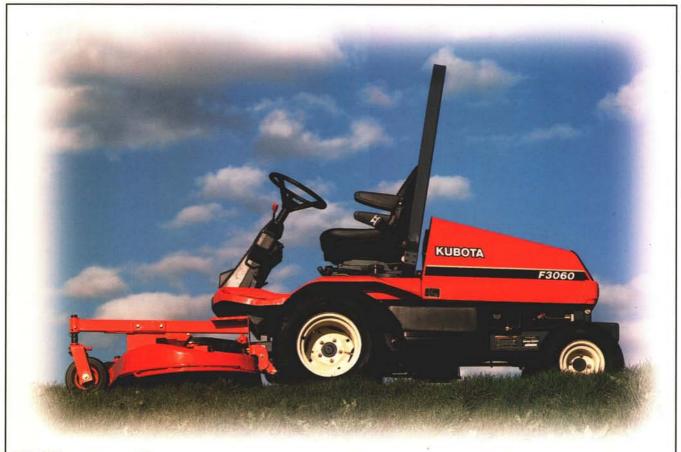

## What other mowers dream of becoming.

Nestled in their sheds at night, ordinary mowers dream of only one thing: growing up to be a Kubota F-60 Series. And it's easy to see why.

The Kubota F-60 Series features our exclusive Auto Assist 4WD with Dual-Acting Overrunning clutch. It automatically transfers power to all four wheels when the going gets tough. Or, you can manually engage

4WD on the go. Either way, it gives you unequalled traction and maneuverability without tearing up valuable turf.

The durable, independent hydraulic PTO clutch lets you engage and disengage PTO driven imple-

ments on the move. A real time-saver in tight situations.

Available with 60" or 70" side discharge mower or 60" rear discharge mower.

Visiblity and manuverability will increase your productivity.

Kubota's advanced E-TVCS diesel engines are designed to deliver maximum power with minimum vibration and noise. Plus, these super-efficient powerplants go a long way in cutting fuel costs and emissions.

Available in 22, 25 and 30 horsepower 4WD models, the Kubota F-60 Series also comes in a 25 horsepower 2WD model.

So if you're looking for a front-end mower that handles like a dream, see your authorized Kubota dealer today.