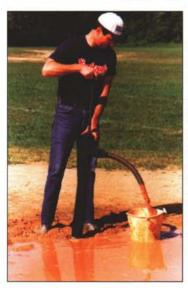

# **Non-Clogging Pump**

The Diamond Pump is a durable, non-clogging hand pump which easily removes 18-20 gallons of water per minute from dirt infields, sand traps, ditches. Made of tough ABS and PVC, a six-inch aluminum disc prevents mud from being drawn directly into the pump. Absolutely will not clog.

# **Kuranda USA** 2014 Renard Court, Units E, Annapolis, MD 21401 (800) 752-5308 Fax: (410) 266-3944

Circle 124 on Inquiry Card