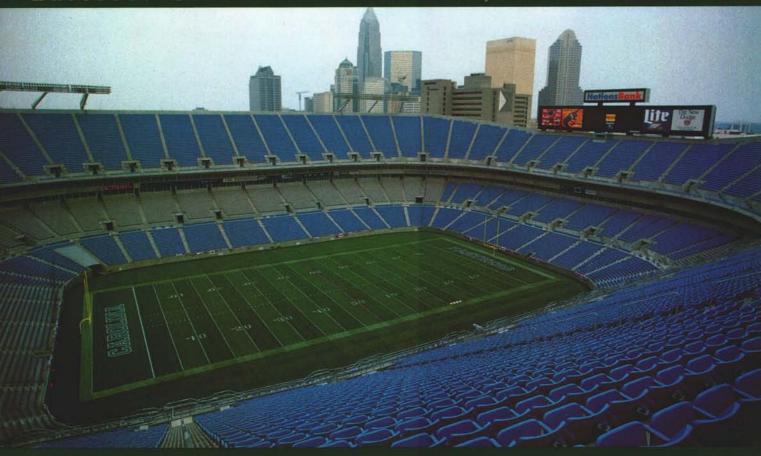

OUR DEFENSE IS ON THE FIELD LONG BEFORE THE GAME BEGINS.

The emerald gridiron at Ericsson Stadium, home of the Panthers, is fiercely protected by more than just a top-ranked football team. This exceptional field is guarded from goalpost to goalpost by the defensive line of Lofts Seed.

Lofts is the exclusive turfgrass seed used for overseeding the bermudagrass at Ericsson Stadium. Lofts Tri-Plex Ryegrass establishes quickly and provides a deep green, lush appearance without disrupting playability.

Tri-Plex Ryegrass is also a popular choice for cool season athletic fields.

It outcompetes Poa annua and creates a dense turf to help prevent player injury.

So if you've got an athletic field to defend, take a play from one of the best football stadiums in the league. Use Lofts Seed and stay at the top of your game all year-round.