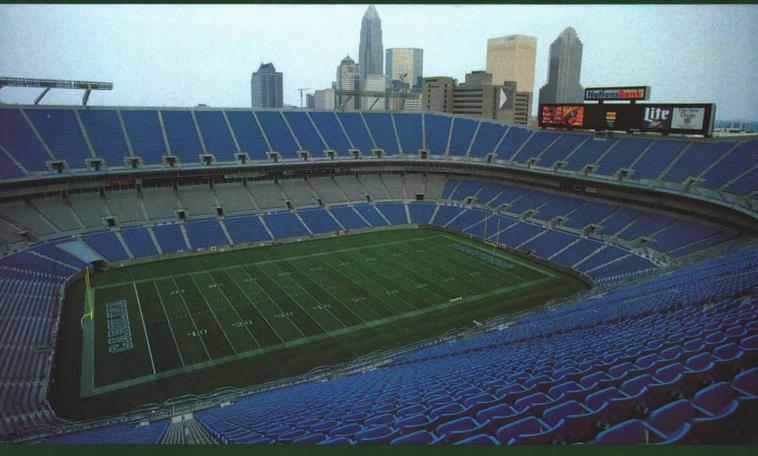

OUR DEFENSE IS ON THE FIELD LONG BEFORE THE GAME BEGINS.

The emerald gridiron at Ericsson Stadium, home of the Panthers, is fiercely protected by more than just a top-ranked football team. This exceptional field is guarded from goalpost to goalpost by the defensive line of Lofts Seed.

Lofts is the exclusive turfgrass seed used for overseeding the bermudagrass at Ericsson Stadium. Lofts Tri-Plex Ryegrass establishes quickly and provides a deep green, lush appearance without disrupting playability.

Tri-Plex Ryegrass is also a popular choice for cool season athletic fields.

It outcompetes Poa annua and creates a dense turf to help prevent player injury.

So if you've got an athletic field to defend, take a play from one of the best football stadiums in the league. Use Lofts Seed and stay at the top of your game all year-round.