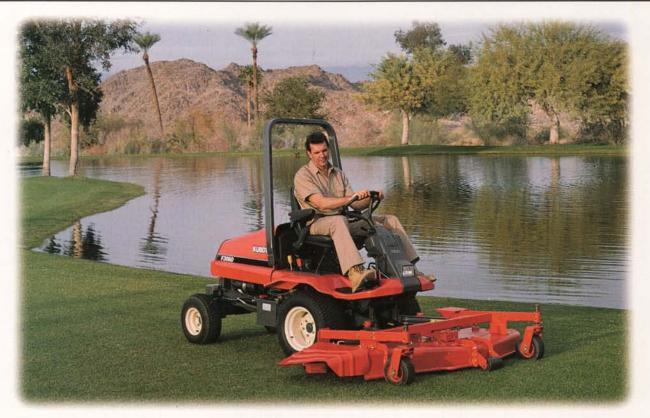

## The all-new power forwards.

Visibility and maneuverability will increase your

We're proud to announce powerful new additions to our line-up. Our F-60 Series front mowers with features and pricing that are going to score a lot of points.

These 4WD mowers include many technological breakthroughs for increased turf performance. The Auto Assist 4-wheel drive with Dual-Acting-Overriding clutch system delivers turf saving traction. In forward

and reverse. It automatically transfers power to all 4 wheels when you need it. So, when the going gets tough, you get traction and reduced turf damage

instead of wheel spinning. Or, you can choose to engage 4WD onthe-go.

productivity.

A durable, independent

Available with 60" or 72" side discharge mower or 60" rear discharge mower. hydraulic PTO clutch makes it possible to engage and disengage PTO driven implements on the move.

Kubota's E-TVCS diesel engines deliver maximum power while minimizing vibration and noise. And, enhanced combustion efficiency reduces fuel cost and lowers emissions.

The F-60 Series includes 22, 25 and 30 horsepower 4-wheel drive mowers as

well as a 25 horsepower 2-wheel drive model.

If you're looking for the ideal combination of comfort, power and efficiency for your team, you've just found a winning line-up.

For more information, please write to: