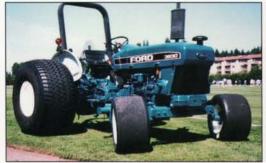

Golf Course
Superintendents
country-wide have
proven that *McCords*Flotation Tires
are essential
during the following
delicate operations:

Top Dressing • Spraying • Mowing • Back Filling Traps • Aerating
 The large contact area of the flotation tire effectively distributes load
 over a broad area. This produces lower unit ground pressure resulting
 in minimized soil compaction.

Our custom built tire and wheel combinations will convert your golf course equipment into the most productive tools you will ever own. For further information call our toll free number today.

CCORD

**Terra-Tire Sales and Service** 