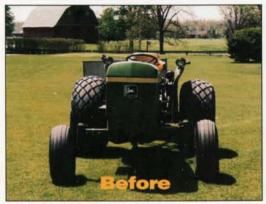

Golf Course
Superintendents
country-wide have
proven that *McCords*Flotation Tires
are essential
during the following
delicate operations:

Top Dressing • Spraying • Mowing • Back Filling Traps • Aerating
 The large contact area of the flotation tire effectively distributes load
 over a broad area. This produces lower unit ground pressure resulting
 in minimized soil compaction.

Our custom built tire and wheel combinations will convert your golf course equipment into the most productive tools you will ever own. For further information call our toll free number today.

CCORD

**Terra-Tire Sales and Service** 