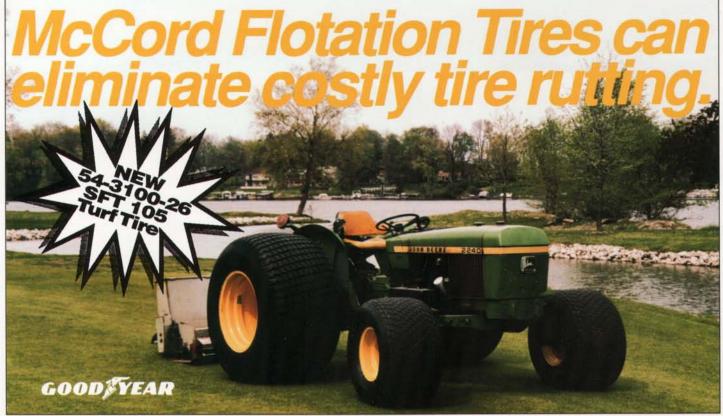

Golf Course
Superintendents
country-wide have
proven that *McCords*Flotation Tires
are essential
during the following
delicate operations:

Top Dressing • Spraying • Mowing • Back Filling Traps • Aerating
 The large contact area of the flotation tire effectively distributes load
 over a broad area. This produces lower unit ground pressure resulting
 in minimized soil compaction.

Our custom built tire and wheel combinations will convert your golf course equipment into the most productive tools you will ever own. For further information call our toll free number today.

CCORD

**Terra-Tire Sales and Service** 