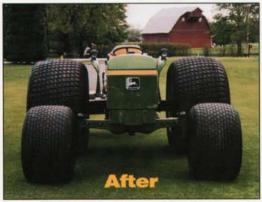

Golf Course
Superintendents
country-wide have
proven that *McCords*Flotation Tires
are essential
during the following
delicate operations:

Top Dressing • Spraying • Mowing • Back Filling Traps • Aerating
 The large contact area of the flotation tire effectively distributes load
 over a broad area. This produces lower unit ground pressure resulting
 in minimized soil compaction.

Our custom built tire and wheel combinations will convert your golf course equipment into the most productive tools you will ever own. For further information call our toll free number today.

CCORD

**Terra-Tire Sales and Service** 