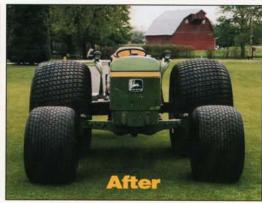

Golf Course
Superintendents
country-wide have
proven that *McCords*Flotation Tires
are essential
during the following
delicate operations:

tire and wheel combinations will convert

Top Dressing • Spraying • Mowing • Back Filling Traps • Aerating
 The large contact area of the flotation tire effectively distributes load
 over a broad area. This produces lower unit ground pressure resulting
 in minimized soil compaction.

 Our custom built

equipment into the most productive tools you will ever own. For further information call our toll free number

today.

your golf course

CCORD

**Terra-Tire Sales and Service** 

US 24 West, Box 743, Monticello, IN 47960 • In the United States and Canada 800-348-2396 FAX: 219-583-7267