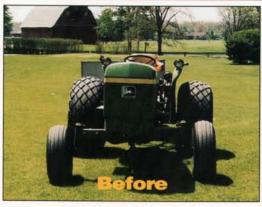

Golf Course
Superintendents
country-wide have
proven that *McCords*Flotation Tires
are essential
during the following
delicate operations:

tire and wheel combinations will convert

Top Dressing • Spraying • Mowing • Back Filling Traps • Aerating
 The large contact area of the flotation tire effectively distributes load
 over a broad area. This produces lower unit ground pressure resulting
 in minimized soil compaction.

 Our custom built

equipment into the most productive tools you will ever own. For further information call our toll free number

today.

your golf course

CCORD

**Terra-Tire Sales and Service** 

US 24 West, Box 743, Monticello, IN 47960 • In the United States and Canada 800-348-2396 FAX: 219-583-7267