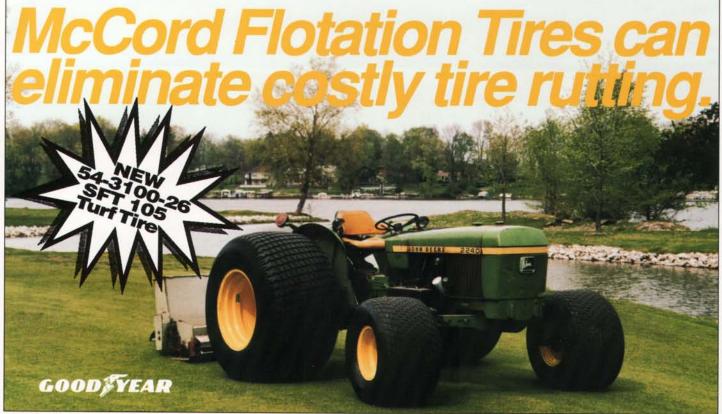

Golf Course
Superintendents
country-wide have
proven that *McCords*Flotation Tires
are essential
during the following
delicate operations:

tire and wheel combinations will convert

Top Dressing • Spraying • Mowing • Back Filling Traps • Aerating
 The large contact area of the flotation tire effectively distributes load
 over a broad area. This produces lower unit ground pressure resulting
 in minimized soil compaction.

 Our custom built

equipment into the most productive tools you will ever own. For further information call our toll free number

today.

your golf course

CCORD

**Terra-Tire Sales and Service** 

US 24 West, Box 743, Monticello, IN 47960 • In the United States and Canada 800-348-2396 FAX: 219-583-7267