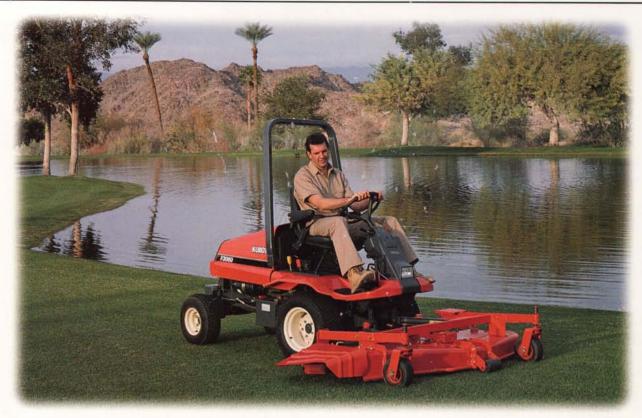

## The all-new power forwards.

We're proud to announce powerful new additions to our line-up. Our F-60 Series front mowers with features and pricing that are going to score a lot of points.

These 4WD mowers include many technological breakthroughs for increased turf performance. The Auto Assist 4-wheel drive with Dual-Acting-Overriding clutch system delivers turf saving traction. In forward

and reverse. It automatically transfers power to all 4 wheels when you need it. So, when the going gets tough, you get traction and reduced turf damage

instead of wheel the-go.

A durable, independent

spinning. Or, you can choose to engage 4WD on-

Available with 60" or 72" side discharge mower or 60" rear discharge mower.

Visibility and maneuverability will increase your

hydraulic PTO clutch makes it possible to engage and disengage PTO driven implements on the move.

Kubota's E-TVCS diesel engines deliver maximum power while minimizing vibration and noise. And, enhanced combustion efficiency reduces fuel cost and lowers emissions.

The F-60 Series includes 22, 25 and 30 horsepower 4-wheel drive mowers as