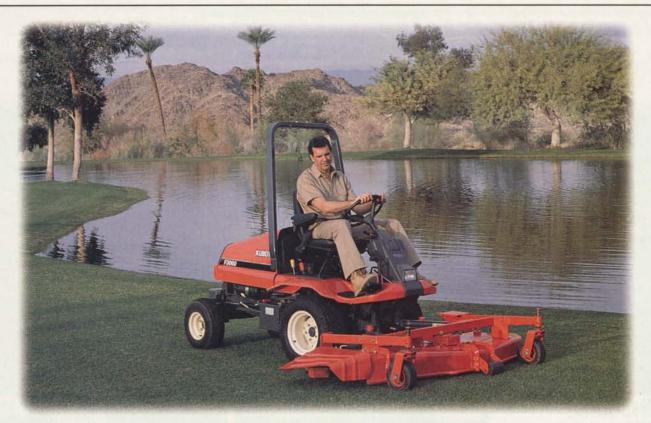

## The all-new power forwards.

We're proud to announce powerful new additions to our line-up. Our F-60 Series front mowers with features and pricing that are going to score a lot of points.

These 4WD mowers include many technological breakthroughs for increased turf performance. The Auto Assist 4-wheel drive with Dual-Acting-Overriding clutch system delivers turf saving traction. In forward

and reverse. It automatically transfers power to all 4 wheels when you need it. So, when the going gets tough, you get traction and reduced turf damage instead of wheel

Visibility and maneuverability will increase your productivity.

spinning. Or, you can choose to

engage 4WD on-

Available with 60"

mower or 60" rear

discharge mower.

or 72" side discharge

A durable, independent

the-go.

hydraulic PTO clutch makes it possible to engage and disengage PTO driven implements on the move.

Kubota's E-TVCS diesel engines deliver maximum power while minimizing vibration and noise. And, enhanced combustion efficiency reduces fuel cost and lowers emissions.

The F-60 Series includes 22, 25 and 30 horsepower 4-wheel drive mowers as

well as a 25 horsepower 2-wheel drive model.

If you're looking for the ideal combination of comfort, power and efficiency for your team, you've just found a winning line-up.