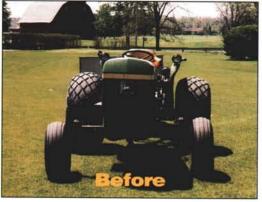

Golf Course
Superintendents
country-wide have
proven that *McCords*Flotation Tires
are essential
during the following
delicate operations:

Top Dressing • Spraying • Mowing • Back Filling Traps • Aerating
 The large contact area of the flotation tire effectively distributes load
 over a broad area. This produces lower unit ground pressure resulting
 in minimized soil compaction.