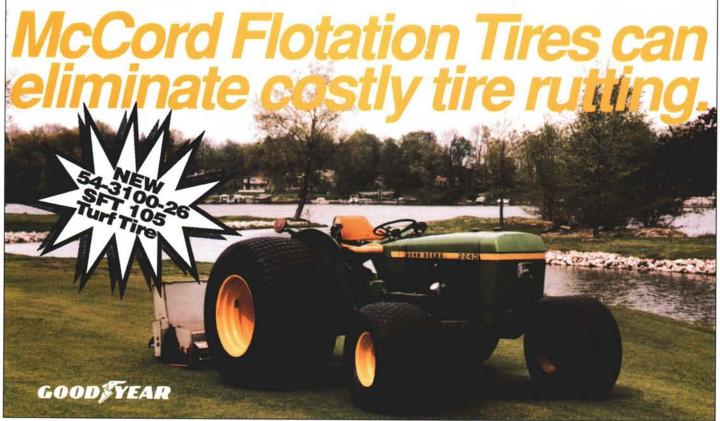

Golf Course
Superintendents
country-wide have
proven that *McCords*Flotation Tires
are essential
during the following
delicate operations:

Top Dressing • Spraying • Mowing • Back Filling Traps • Aerating
 The large contact area of the flotation tire effectively distributes load
 over a broad area. This produces lower unit ground pressure resulting
 in minimized soil compaction.