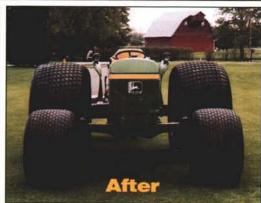

Golf Course
Superintendents
country-wide have
proven that *McCords*Flotation Tires
are essential
during the following
delicate operations:

Top Dressing • Spraying • Mowing • Back Filling Traps • Aerating
 The large contact area of the flotation tire effectively distributes load
 over a broad area. This produces lower unit ground pressure resulting
 in minimized soil compaction.