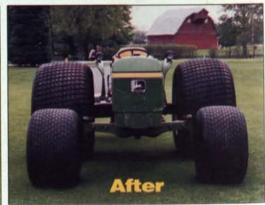

Golf Course
Superintendents
country-wide have
proven that *McCords*Flotation Tires
are essential
during the following
delicate operations:

Top Dressing • Spraying • Mowing • Back Filling Traps • Aerating
 The large contact area of the flotation tire effectively distributes load
 over a broad area. This produces lower unit ground pressure resulting
 in minimized soil compaction.

Our custom built tire and wheel combinations will convert your golf course equipment into the most productive tools you will ever own. For further information call our toll free number today.

VCCORD

**Terra-Tire Sales and Service** 