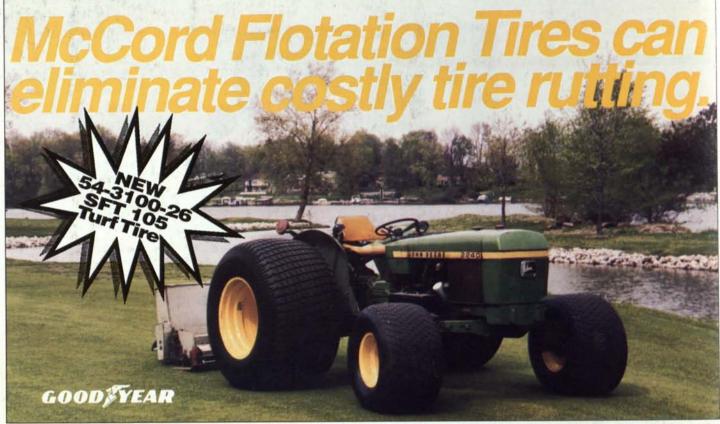

Golf Course
Superintendents
country-wide have
proven that *McCords*Flotation Tires
are essential
during the following
delicate operations:

Top Dressing • Spraying • Mowing • Back Filling Traps • Aerating
 The large contact area of the flotation tire effectively distributes load
 over a broad area. This produces lower unit ground pressure resulting
 in minimized soil compaction.

Our custom built tire and wheel combinations will convert your golf course equipment into the most productive tools you will ever own. For further information call our toll free number today.

VCCORD

**Terra-Tire Sales and Service** 