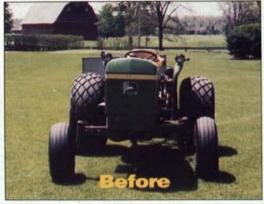

Golf Course
Superintendents
country-wide have
proven that *McCords*Flotation Tires
are essential
during the following
delicate operations:

Top Dressing • Spraying • Mowing • Back Filling Traps • Aerating
 The large contact area of the flotation tire effectively distributes load
 over a broad area. This produces lower unit ground pressure resulting
 in minimized soil compaction.

Our custom built tire and wheel combinations will convert your golf course equipment into the most productive tools you will ever own. For further information call our toll free number today.

VCCORD

**Terra-Tire Sales and Service** 