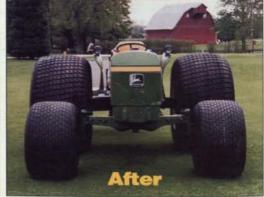

Golf Course
Superintendents
country-wide have
proven that *McCords*Flotation Tires
are essential
during the following
delicate operations:

Top Dressing • Spraying • Mowing • Back Filling Traps • Aerating
 The large contact area of the flotation tire effectively distributes load
 over a broad area. This produces lower unit ground pressure resulting
 in minimized soil compaction.