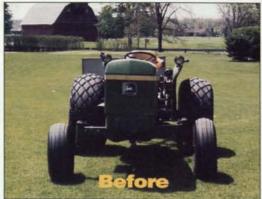

Golf Course
Superintendents
country-wide have
proven that *McCords*Flotation Tires
are essential
during the following
delicate operations:

Top Dressing • Spraying • Mowing • Back Filling Traps • Aerating
 The large contact area of the flotation tire effectively distributes load
 over a broad area. This produces lower unit ground pressure resulting
 in minimized soil compaction.