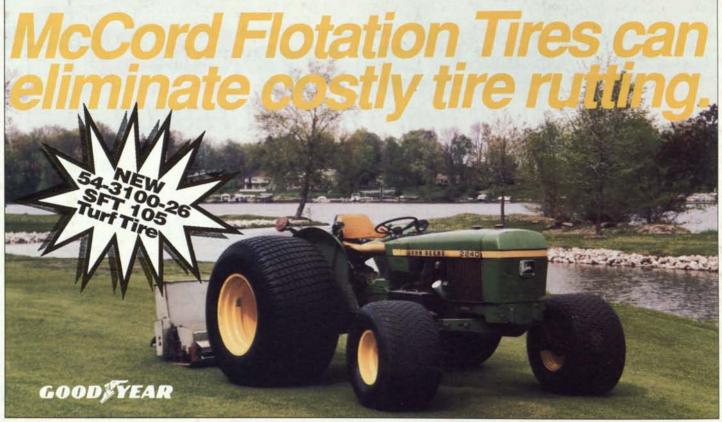

Golf Course
Superintendents
country-wide have
proven that *McCords*Flotation Tires
are essential
during the following
delicate operations:

Top Dressing • Spraying • Mowing • Back Filling Traps • Aerating
 The large contact area of the flotation tire effectively distributes load
 over a broad area. This produces lower unit ground pressure resulting
 in minimized soil compaction.