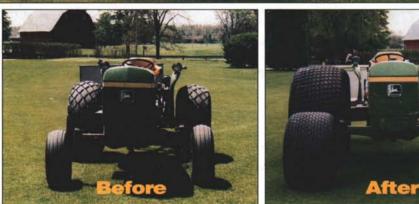

Golf Course Superintendents country-wide have proven that *McCords* Flotation Tires are essential during the following delicate operations:

• Top Dressing • Spraying • Mowing • Back Filling Traps • Aerating The large contact area of the flotation tire effectively distributes load over a broad area. This produces lower unit ground pressure resulting in minimized soil compaction.