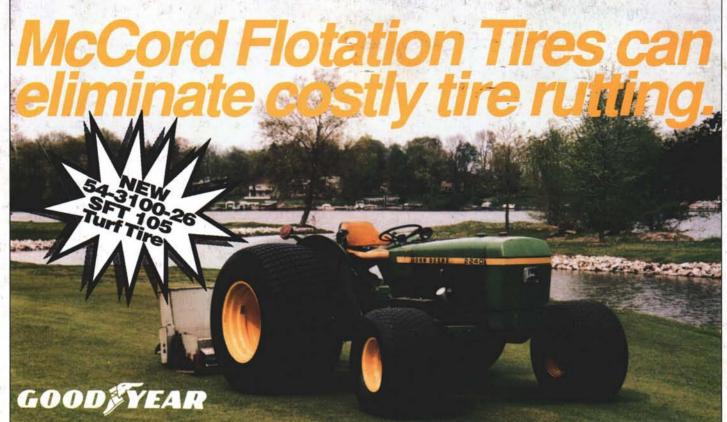

Golf Course Superintendents country-wide have proven that *McCords* Flotation Tires are essential during the following delicate operations:

• Top Dressing • Spraying • Mowing • Back Filling Traps • Aerating The large contact area of the flotation tire effectively distributes load over a broad area. This produces lower unit ground pressure resulting in minimized soil compaction.

Our custom built tire and wheel combinations will convert your golf course equipment into the most productive tools you will ever own. For further information call our toll free number today.

US 24 West, Box 743, Monticello, IN 47960 • In the United States and Canada 800-348-2396 FAX: 219-583-7267